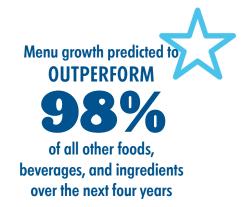

**Dill Pickle Tots** 





-Datassential Menu Trends 2024



-Datassential Haiku 2024

# **CULINARY INSPIRATION**

"House-made" is where it's at and our tot mix is on another level, making modern comfort endlessly versatile.

## TOTS Daypart 4-Year Growth

| Breakfast                      | +42% |
|--------------------------------|------|
| Lunch                          | +55% |
| All Day Menu                   | +25% |
| —Datassential Menu Trends 2023 |      |



### **SANDWICH TOPPERS**

Potato cakes deliver a flavor and texture boost



BREAKFAST Potato Cake Benedict, Breakfast Tot-chos



## Superior Take-Out Performance



#### POTATO TOT MIX FEATURES

SKU 11067 | Pack Size 8/15.5 oz Yield: 65-75, #60 scoop tots/bag (2.98 lbs. batter)

- Easy to Customize unlike other tots, easy to add unique ingredients for a signature, hand-made twist and