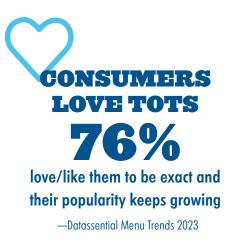

**Dill Pickle Tots** 





-Datassential Menu Trends 2024



-Datassential Haiku 2024

# **CULINARY INSPIRATION**

"House-made" is where it's at and our tot mix is on another level, making modern comfort endlessly versatile.

## TOTS Daypart 4-Year Growth

| Breakfast                      | +42% |
|--------------------------------|------|
| Lunch                          | +55% |
| All Day Menu                   | +25% |
| —Datassential Menu Trends 2023 |      |



### **SANDWICH TOPPERS**

Potato cakes deliver a flavor and texture boost



BREAKFAST Potato Cake Benedict, Breakfast Tot-chos



## Superior Take-Out Performance



#### POTATO TOT MIX FEATURES

SKU 11067 | Pack Size 8/15.5 oz Yield: 65-75, #60 scoop tots/bag (2.98 lbs. batter)

- Easy to Customize unlike other tots, easy to add unique ingredients f