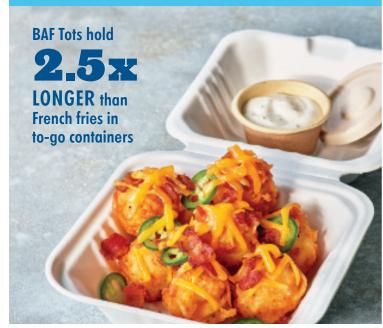

**Dill Pickle Tots** 





-Datassential Menu Trends 2024



-Datassential Haiku 2024

# **CULINARY INSPIRATION**

"House-made" is where it's at and our tot mix is on another level, making modern comfort endlessly versatile.

## TOTS Daypart 4-Year Growth

| Breakfast                      | +42% |
|--------------------------------|------|
| Lunch                          | +55% |
| All Day Menu                   | +25% |
| —Datassential Menu Trends 2023 |      |



### **SANDWICH TOPPERS**

Potato cakes deliver a flavor and texture boost



BREAKFAST Potato Cake Benedict, Breakfast Tot-chos



## Superior Take-Out Performance



#### POTATO TOT MIX FEATURES

SKU 11067 | Pack Size 8/15.5 oz Yield: 65-75, #60 scoop tots/bag (2.98 lbs. batter)

- Easy to Customize unlike other tots, easy to add unique ingredients for a signature, hand-made twist and appearance
- Menu Versatility perfect for appetizers, sides, burger toppers, potato cakes and more
- Simple Prep just add water, scoop and fry or grill
- Maximum Hold Time unlike most appetizers, holds texture for hours under heat lamp

**VISIT BAFFOODSERVICE.COM** 

FOR PREP AND NUTRITION FACTS