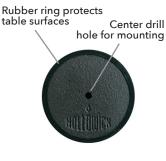

H71<sup>™</sup> Cast Iron Base

**H71 Cast Iron Base** in: 1.4 h X 3.9 dia. mm: 36 h X 99 dia. wt: 1.6 lbs.

Recommended Liquid Candle: HD12TALL Alternative: HD8

"H71-USA" Vintage embossing

Globe 73C Base H71