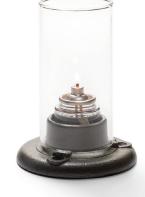

**H71**<sup>TM</sup> super heavy cast iron lamp base, is an homage to vintage lighting fixtures. The "H71" moniker celebrates the year of our founding. As Hollowick approaches **50 years** serving hospitality, we point to the **H71** lamp as a symbol of our heritage and as a connection to the present-day popularity of vintage industrial interior themes.

H71<sup>™</sup> Cast Iron Base

**H71 Cast Iron Base** in: 1.4 h X 3.9 dia. mm: 36 h X 99 dia. wt: 1.6 lbs.

Recommended Liquid Candle: HD12TALL Alternative: HD8

"H71-USA" Vintage embossing

Globe 73C Base H71