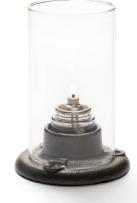

**H71**<sup>TM</sup> super heavy cast iron lamp base, is an homage to vintage lighting fixtures. The "H71" moniker celebrates the year of our founding. As Hollowick approaches **50 years** serving hospitality, we point to the **H71** lamp as a symbol of our heritage and as a connection to the present-day popularity of vintage industrial interior themes.

H71<sup>™</sup> Cast Iron Base

**H71 Cast Iron Base** in: 1.4 h X 3.9 dia. mm: 36 h X 99 dia. wt: 1.6 lbs.

Recommended Liquid Candle: HD12TALL Alternative: HD8





"H71-USA" Vintage embossing





Globe 73C Base H71



Globe 48C Base H71

## 800-367-3015

info@hollowick.com

## hollowick.com