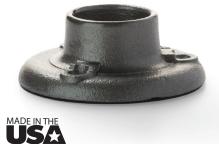

H71<sup>™</sup> Cast Iron Base

**H71 Cast Iron Base** in: 1.4 h X 3.9 dia. mm: 36 h X 99 dia. wt: 1.6 lbs.

Recommended Liquid Candle: HD12TALL Alternative: HD8

"H71-USA" Vintage embossing

Globe 73C Base H71