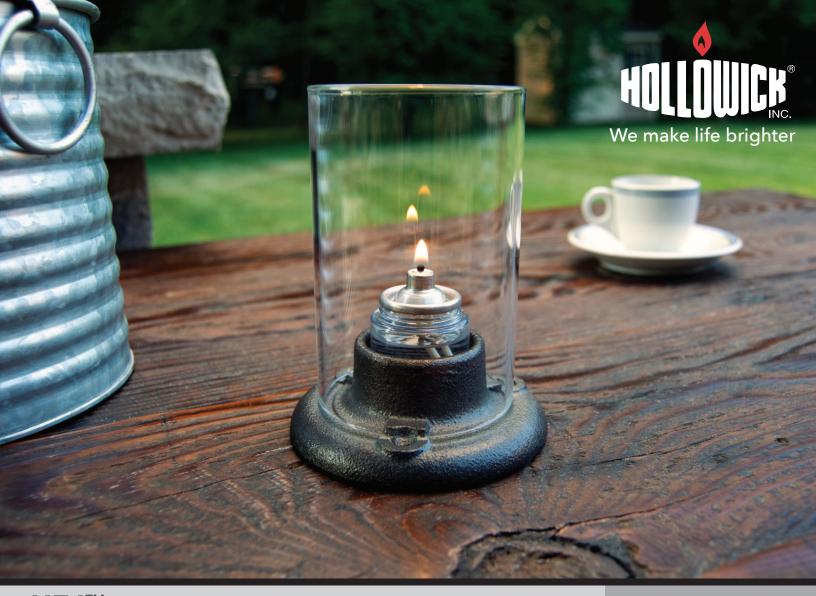

**H71**<sup>TM</sup> super heavy cast iron lamp base, is an homage to vintage lighting fixtures. The "H71" moniker celebrates the year of our founding. As Hollowick approaches **50 years** serving hospitality, we point to the **H71** lamp as a symbol of our heritage and as a connection to the present-day popularity of vintage industrial interior themes.

H71<sup>™</sup> Cast Iron Base

**H71 Cast Iron Base** in: 1.4 h X 3.9 dia. mm: 36 h X 99 dia. wt: 1.6 lbs.

Recommended Liquid Candle: HD12TALL Alternative: HD8

"H71-USA" Vintage embossing

Globe 73C Base H71