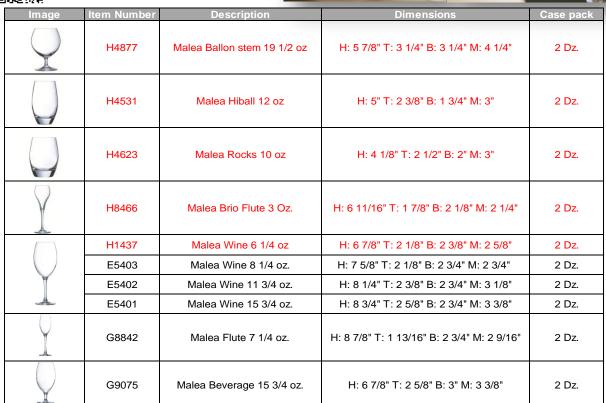

## Maléa

Gentle curves and enveloping shapes define the style of Maléa. Fine sheer rims, and 2-pc pulled stem are complemented by seamless stems for durability, design, and endless enjoyment.

Now the collection grows with tumblers, stemmed beer and elegant Champagne Stems

- Sheer Rim for enhanced tasting quality.
- Seamless stem reduces breakage.
- Organic "rain drop" shape creates an updated, yet classic look.
- Champagne Flute has Effervescence Plus Technology to sustain bubbling.
- Generous All Purpose Goblet for beer, iced tea or water.