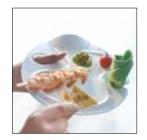

The theatrical shape of the Appetizer Fresh plate creates a dramatic food presentation. Fully Tempered Glass.