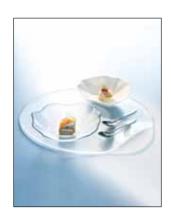

## Easy Serve

| Shape     | Cocktail Plate |
|-----------|----------------|
| Item #    | E7709          |
| Capacity  |                |
| Dimension | 8 3/4" x 9"    |
| Pack      | 16 Pc.         |
| Weight    | 20 Lbs.        |
| Cube      | .78            |

Easy Serve Cocktail Plate is ergonomically designed to be held comfortably in left or right hand, this plate makes for an easy balancing act for wine, food and fork. Easy to stack and wave edge makes it easy to handle.