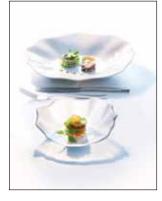

## Fresh

| Shape     | Ceramic Bowl |
|-----------|--------------|
| Item #    | R0717        |
| Capacity  |              |
| Dimension | 6"           |
| Pack      | 2 Dz.        |
| Weight    | 23 Lbs.      |
| Cube      | .43          |

| Shape     | Ceramic Plate |
|-----------|---------------|
| Item #    | R0715         |
| Capacity  |               |
| Dimension | 12"           |
| Pack      | 1 Dz.         |
| Weight    | 40 Lbs.       |
| Cube      | Cube 1.21     |

| Shape     | Glass Bowl ** |
|-----------|---------------|
| Item #    | R0716         |
| Capacity  |               |
| Dimension | 6"            |
| Pack      | 2 Dz.         |
| Weight    | 13 Lbs.       |
| Cuba      | 38            |

|   | Shape     | Glass Plate <sup>₩</sup> |
|---|-----------|--------------------------|
| b | Item #    | R0714                    |
|   | Capacity  |                          |
| 7 | Dimension | 12 1/4"                  |
|   | Pack      | 1 Dz.                    |
| 5 | Weight    | 28 Lbs.                  |
|   | Cube      | .59                      |

The theatrical shape of the Appetizer Fresh plate creates a dramatic food presentation. Fully Tempered Glass.