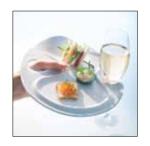

Easy Serve Cocktail Plate is ergonomically designed to be held comfortably in left or right hand, this plate makes for an easy balancing act for wine, food and fork. Easy to stack and wave edge makes it easy to handle.