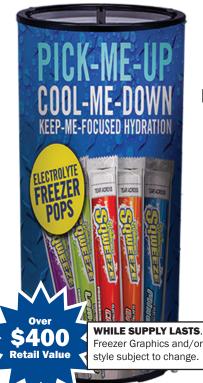

## Distributor purchase one (1) Sqwincher<sup>®</sup> Sqweeze<sup>®</sup> pallet of product and receive a complimentary freezer!

Excellent program for your in-house needs and employee safety, as well as operator incentive to drive Sqweeze sales and turn cases.

### **Program Details:**

- Purchase one (1) pallet of Sqweeze electrolyte freeze pops
  - □ **1 pallet** = 60 cases (15 bags of 10 per case), no broken pallets
- Receive complimentary Sqwincher 3 cubic ft barrel freezer
  - Must submit separate Purchase Order

60 cases per pallet, 15 bags of 10 pops per case = 900 bags of Sqweeze or 9,000 individual pops per pallet **Sqweeze flavors** (5 total flavors - 2 of each flavor per bag) Regular flavors: Cherry, Grape, Lemon-Lime, Mixed Berry and Orange ZERO flavors: Dragon Fruit, Punch, Orange, Mixed Berry and Watermelon