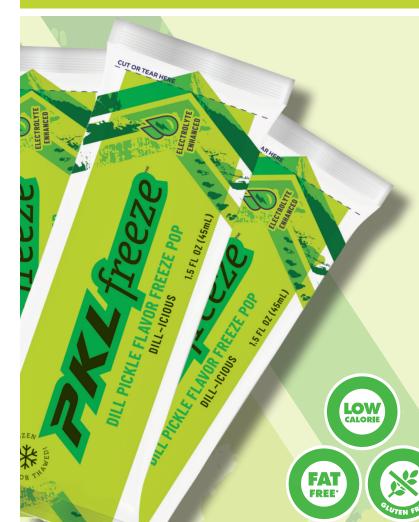

## **DILL PICKLE FLAVORED FREEZE POP**

## DILL~ICIOUS

KPFG, who knows a thing or two about pickles, combines the dill-iciousness of pickle flavor with its freezer pop technology to deliver a pickle pop for many occasions.

PKLfreeze™ delivers electrolyte replenishment with a punch!

## HERE'S THE DILL.

PKLfreeze™ is a savory dill pickle flavor freezer pop enhanced with electrolytes. Enjoy frozen or thawed.

**CONTAINS 0% JUICE** 

| Nutrition<br>Serving size                                                 | 1 Facts<br>1 Pop (45mL            |
|---------------------------------------------------------------------------|-----------------------------------|
| Amount per serving  Calories                                              | 10                                |
|                                                                           | % Daily Valu                      |
| Total Fat 0g                                                              | 0%                                |
| Sodium 190mg                                                              | 8%                                |
| Total Carbohydrate 2g                                                     | 19                                |
| Total Sugars 1g                                                           |                                   |
| Includes 1g Added S                                                       | ugars 2%                          |
| Protein 0g                                                                |                                   |
| Potassium 65mg                                                            | 2%                                |
| Not a significant source of saturated fiber, vitamin D, calcium and iron. | at, trans fat, cholesterol, dieta |