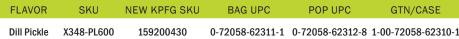

| PACKAGE YIELD    | 1.5 fl oz         |
|------------------|-------------------|
| UNITS PER CASE   | 4 bags of 8 packs |
| CASES PER PALLET | 115               |
| TI HI            | 23 x 5            |
| GROSS WEIGHT     | 3.89 pounds       |
|                  |                   |

\*Soy lecithin contributes a trivial amount of fat

| CASE CUBE FEET          | 0.42                      |
|-------------------------|---------------------------|
| CASE DIMENSIONS         | 11.69"L x 6.81"W x 9.19"H |
| SELLING UNIT DIMENSIONS | 3.00"Lx 6.50"Wx 9.00"H    |
| SHELF LIFE              | 18 months                 |