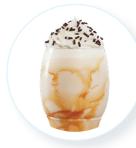

Indulgent Coffee Shake

- Frostline® Vanilla Flavored Soft Serve Mix, Artificially Flavored
- Caramel Sauce
- Finished Coffee Liquid
- Whipped Topping
- Chocolate Sprinkles

- 1. Dispense Frostline® Vanilla Soft Serve in tall vessel
- 2. Pour 4 oz of Finished Coffee Liquid around the soft serve
- 3. Top with whipped cream
- 4. Serve with a straw and spoon