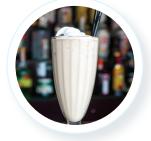

Indulgent Coffee Shake

- Frostline® Vanilla Flavored Soft Serve Mix, Artificially Flavored
- Caramel Sauce
- Finished Coffee Liquid
- Whipped Topping
- Chocolate Sprinkles

- 1. Dispense Frostline® Vanilla Soft Serve in tall vessel
- 2. Pour 4 oz of Finished Coffee Liquid around the soft serve
- 3. Top with whipped cream
- 4. Serve with a straw and spoon