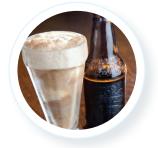

# SHAKES & FLOATS (To-Go or Dine-In)

Indulgent Coffee Shake

- Frostline® Vanilla Flavored Soft Serve Mix, Artificially Flavored
- Caramel Sauce
- Finished Coffee Liquid
- Whipped Topping
- Chocolate Sprinkles

- 1. Dispense Frostline® Vanilla Soft Serve in tall vessel
- 2. Pour 4 oz of Finished Coffee Liquid around the soft serve
- 3. Top with whipped cream
- 4. Serve with a straw and spoon