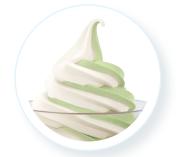

FAN FAVORITE TWISTS (To-Go or Dine-In)

Vanilla + Salted Caramel

Vanilla + Strawberry

Vanilla + Pistachio

Vanilla + Pumpkin Spice

Soft Serve Mix

Artificially Flavored

Vanilla