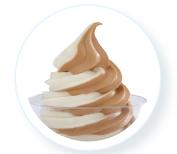

FAN FAVORITE TWISTS (To-Go or Dine-In)

Vanilla + Salted Caramel

Vanilla + Strawberry

Vanilla + Pistachio

Vanilla + Pumpkin Spice

Soft Serve Mix

Artificially Flavored

Vanilla