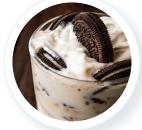

# **Chocolate Cookie** Shake

- Frostline<sup>®</sup> Vanilla Flavored Soft Serve Mix, Artificially Flavored
- Chocolate Sauce
- Whipped Topping
- Chocolate Sandwich Cookies Chocolate Sandwich Cookie
- Crumbles

- 1. Dispense 5 oz Frostline® Vanilla Soft Serve from the soft serve machine into a stainless mixing cup
- 2. Measure out 3 oz of Chocolate Sauce, 2 oz of Chocolate Sandwich Cookie Crumbs and pour into cup holding soft serve
- 3. Using a drink blender (i.e. milkshake spinner or concrete blender, etc.), mix all ingredients together until blended smooth
- 4. Pour blended drink into serving cup
- 5. Garnish with Whipped Cream and two Chocolate Sandwich Cookies
- 6. Serve with a straw and spoon