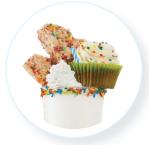

SHAKES & FROZEN DESSERTS (To-Go or Dine-In)

## Vanilla Orange Shake

**Brownie Delight** 

 Frostline<sup>®</sup> Vanilla Flavored Soft Serve Mix, Artificially Flavored

Frostline<sup>®</sup> Vanilla Flavored Soft

Serve Mix, Artificially Flavored

Chocolate Brownie Chunks

# DIRECTIONS

- 1. Dispense 5 oz Frostline® Vanilla Soft Serve from the soft serve machine into a stainless mixing cup
- 2. Measure out 3 oz of Orange Juice and pour into cup holding soft serve
- 3. Using a drink blender (i.e. milkshake spinner or concrete blender, etc.), mix all ingredients together until blended smooth
- 4. Pour blended drink into serving vessel
- 5. Garnish with Fresh Orange Wedge and Fresh Mint (Optional)
- 6. Serve with a straw and spoon
- 1. Dispense Frostline® Vanilla Soft Serve in serving vessel
- 2. Place Brownie pieces throughout the vessel with the finished soft serve
- 3. Top with whipped cream and Chocolate Syrup
- 4. Garnish with a Maraschino Cherry on top
- 5. Serve with a straw and spoon