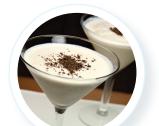

Vanilla Martini

- Frostline<sup>®</sup> Vanilla Flavored Soft Serve Mix, Artificially Flavored
- Vodka
- Vanilla Liqueur
- Chocolate Shavings

- 1. Dispense 5 oz Frostline® Vanilla Soft Serve from the soft serve machine into a stainless mixing cup
- 2. Measure out 1.5 oz of Vodka, 1.5 oz of Vanilla Liqueur and pour into cup holding soft serve
- Using a drink blender (i.e. milkshake spinner or concrete blender, etc.), mix all ingredients together until blended smooth
- 4. Pour blended drink into serving vessel
- 5. Garnish with Chocolate Shavings
- Page 4 of 5