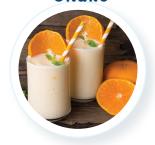

## Vanilla Orange Shake

**Brownie Delight** 

 Frostline<sup>®</sup> Vanilla Flavored Soft Serve Mix, Artificially Flavored

Frostline<sup>®</sup> Vanilla Flavored Soft

Serve Mix, Artificially Flavored

Chocolate Brownie Chunks

Chocolate Syrup

Whipped Topping

Maraschino Cherry

- Orange Juice
- Fresh Orange Wedge
- Fresh Mint (Optional)

# DIRECTIONS

- 1. Dispense 5 oz Frostline® Vanilla Soft Serve from the soft serve machine into a stainless mixing cup
- 2. Measure out 3 oz of Orange Juice and pour into cup holding soft serve
- 3. Using a drink blender (i.e. milkshake spinner or concrete blender, etc.), mix all ingredients together until blended smooth
- 4. Pour blended drink into serving vessel
- 5. Garnish with Fresh Orange Wedge and Fresh Mint (Optional)
- 6. Serve with a straw and spoon
- 1. Dispense Frostline® Vanilla Soft Serve in serving vessel
- 2. Place Brownie pieces throughout the vessel with the finished soft serve
- 3. Top with whipped cream and Chocolate Syrup
- 4. Garnish with a Maraschino Cherry on top
- 5. Serve with a straw and spoon