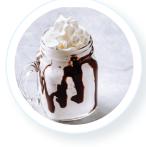

# Root Beer Float

- Frostline<sup>®</sup> Vanilla Flavored Soft Serve Mix, Artificially Flavored
- Root Beer
- (Alternative: use Cola for a Cola Float)
- Whipped Cream
- Freak Out Shake

Cherry Soda Float • Frostline® Vanilla Flavored Soft Serve Mix, Artificially Flavored

Maraschino Cherry

Dispense Frostline® Vanilla Soft Serve in tall vessel
 Pour 4 oz of Root Beer (or Cola) around the soft serve

3. Top with whipped cream

4. Serve with a straw and spoon

- 1. Dispense 5 oz Frostline® Vanilla Soft Serve from the soft serve machine into a stainless mixing cup
- Using a drink blender (i.e. milkshake spinner or concrete blender, etc.), mix the Vanilla soft serve until blended smooth
- 3. Pour blended drink into serving vessel
- 4. Garnish top with Rice Crispy Treat squares, Mini Cupcakes, multi-colored Sprinkles and Whipped Topping
- 5. Serve with a straw and spoon
- 1. Dispense 5 oz Frostline® Vanilla Soft Serve from the soft serve machine into a stainless mixing cup
- 2. Measure out 3 oz of Cherry Soda and pour into cup holding soft serve
- Using a drink blender (i.e. milkshake spinner or concrete blender, etc.), mix all ingredients together until blended smooth
- 4. Pour blended drink into serving vessel
- 5. Garnish with Whipped Cream and Maraschino Cherry
- 6. Serve with a straw and spoon