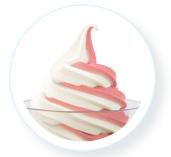

FAN FAVORITE TWISTS (To-Go or Dine-In)

Vanilla + Salted Caramel

Vanilla + Strawberry

Vanilla + Pistachio

Vanilla + Pumpkin Spice

Soft Serve Mix

Artificially Flavored

Vanilla