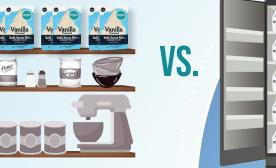

#### STORAGE LESS PRODUCT ROTATION

SHELF STABLE AND COMPACT FOR EASY STORAGE STORES FOR UP TO 18 MONTHS

YIELD

**BENEFITS OF SHIPPING DRY MIX** 

**ONE CASE = EASY TO HANDLE** 

LESS SHIPPING COSTS

It takes 5 cases of Ready to Use Dairy (6ea/0.5gal) to make the same amount of finished mix as 1 case of

Frostline<sup>®</sup> product.

**ELIMINATES POTENTIAL FOR LEAKS** 

| <section-header>Display be a constrained of the ready-to-use reduced on the reduced on th</section-header> |              |                   |                  |                            |             |              |             |         |          |
|----------------------------------------------------------------------------------------------------------------------------------------------------------------------------------------------------------------------------------------------------------------------------------------------------------------------------------------------------------------------------------------------------------------------------------------------------------------------------------------------------------------------------------------------------------------------------------------------------------------------------------------------------------------------------------------------------------------------------------------------------------------------------------------------------------------------------------------------------------------------------------------------------------------------------------------------------------------------------------------------------------------------------------------------------------------------------------------------------------------------------------------------------------------------------------------------------------------------------------------------------------------------------------------------------------------------------------------------------------------------------------------------------------------------------------------------------------------------------------------------------------------------------------------------------------------------------------------------------------------------------------------------------------------------------------------------------------------------------------------------------------------------------------------------------------------------------------------------------------------------------------------------------------------------------------------------------------------------------------------------------------------------------------------------------------------------------------------------------------------------------------------------------------------|--------------|-------------------|------------------|----------------------------|-------------|--------------|-------------|---------|----------|
|                                                                                                                                                                                                                                                                                                                                                                                                                                                                                                                                                                                                                                                                                                                                                                                                                                                                                                                                                                                                                                                                                                                                                                                                                                                                                                                                                                                                                                                                                                                                                                                                                                                                                                                                                                                                                                                                                                                                                                                                                                                                                                                                                                | CASE<br>PACK | SERVINGS/<br>CASE | SERVINGS/<br>BAG | SERVING SIZE<br>(PREPARED) | GLUTEN FREE | LACTOSE FREE | KOSHER OU-D | LOW FAT | FAT FREE |
| 8970017                                                                                                                                                                                                                                                                                                                                                                                                                                                                                                                                                                                                                                                                                                                                                                                                                                                                                                                                                                                                                                                                                                                                                                                                                                                                                                                                                                                                                                                                                                                                                                                                                                                                                                                                                                                                                                                                                                                                                                                                                                                                                                                                                        | 6/6 lbs      | 528               | 88               | ⅔ cup                      |             | •            | •           |         |          |
| 8970024                                                                                                                                                                                                                                                                                                                                                                                                                                                                                                                                                                                                                                                                                                                                                                                                                                                                                                                                                                                                                                                                                                                                                                                                                                                                                                                                                                                                                                                                                                                                                                                                                                                                                                                                                                                                                                                                                                                                                                                                                                                                                                                                                        | 6/6 lbs      | 528               | 88               | ⅔ cup                      | •           | •            | •           | •       |          |
| 3619432                                                                                                                                                                                                                                                                                                                                                                                                                                                                                                                                                                                                                                                                                                                                                                                                                                                                                                                                                                                                                                                                                                                                                                                                                                                                                                                                                                                                                                                                                                                                                                                                                                                                                                                                                                                                                                                                                                                                                                                                                                                                                                                                                        | 6/6 lbs      | 528               | 88               | ⅔ cup                      | •           | •            | •           |         |          |
| 3630512                                                                                                                                                                                                                                                                                                                                                                                                                                                                                                                                                                                                                                                                                                                                                                                                                                                                                                                                                                                                                                                                                                                                                                                                                                                                                                                                                                                                                                                                                                                                                                                                                                                                                                                                                                                                                                                                                                                                                                                                                                                                                                                                                        | 6/6 lbs      | 528               | 88               | ⅔ cup                      | •           | •            | •           |         |          |
| 3632066                                                                                                                                                                                                                                                                                                                                                                                                                                                                                                                                                                                                                                                                                                                                                                                                                                                                                                                                                                                                                                                                                                                                                                                                                                                                                                                                                                                                                                                                                                                                                                                                                                                                                                                                                                                                                                                                                                                                                                                                                                                                                                                                                        | 6/6 lbs      | 528               | 88               | ⅔ cup                      | •           | ۰            | •           |         |          |
| 3630536                                                                                                                                                                                                                                                                                                                                                                                                                                                                                                                                                                                                                                                                                                                                                                                                                                                                                                                                                                                                                                                                                                                                                                                                                                                                                                                                                                                                                                                                                                                                                                                                                                                                                                                                                                                                                                                                                                                                                                                                                                                                                                                                                        | 6/6 lbs      | 528               | 88               | ⅔ cup                      | •           | •            | •           |         |          |
| 3617186                                                                                                                                                                                                                                                                                                                                                                                                                                                                                                                                                                                                                                                                                                                                                                                                                                                                                                                                                                                                                                                                                                                                                                                                                                                                                                                                                                                                                                                                                                                                                                                                                                                                                                                                                                                                                                                                                                                                                                                                                                                                                                                                                        | 4/6 lbs      | 352               | 88               | ⅔ cup                      | •           | ٠            | •           |         |          |
| 3970052                                                                                                                                                                                                                                                                                                                                                                                                                                                                                                                                                                                                                                                                                                                                                                                                                                                                                                                                                                                                                                                                                                                                                                                                                                                                                                                                                                                                                                                                                                                                                                                                                                                                                                                                                                                                                                                                                                                                                                                                                                                                                                                                                        | 6/6 lbs      | 528               | 88               | ⅔ cup                      | •           |              | •           |         | •        |
| 8970168                                                                                                                                                                                                                                                                                                                                                                                                                                                                                                                                                                                                                                                                                                                                                                                                                                                                                                                                                                                                                                                                                                                                                                                                                                                                                                                                                                                                                                                                                                                                                                                                                                                                                                                                                                                                                                                                                                                                                                                                                                                                                                                                                        | 6/6 lbs      | 312               | 52               | 8 fl oz                    |             | •            |             |         |          |
|                                                                                                                                                                                                                                                                                                                                                                                                                                                                                                                                                                                                                                                                                                                                                                                                                                                                                                                                                                                                                                                                                                                                                                                                                                                                                                                                                                                                                                                                                                                                                                                                                                                                                                                                                                                                                                                                                                                                                                                                                                                                                                                                                                |              |                   | Visit fros       | tlinefrozentreats.c        | om fo       | r nutr       | ition i     | nform   | ation.   |