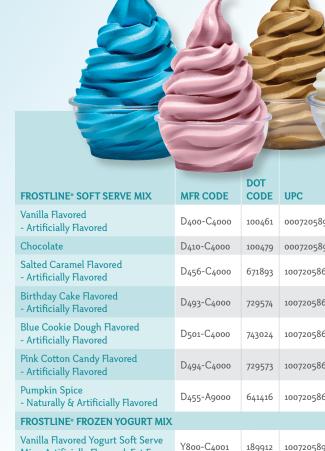

#### VERSATILITY

Alternative application possibilities Diverse, on-rend flavor offerings Options free from lactose & gluten

HIGHER: LOWER: operatin

Mix - Artificially Flavored, Fat Free FROSTLINE<sup>®</sup> SHAKE MIX anilla Flavored Shake Mix Artificially Flavored

D425-C4001 352479 100720589

FrostlineFrozenTreats.com

LESS WASTE REQUIRES LESS ENERGY TO PRODUCE, SHIP, AND STORE

LOWER RATIO OF PACKAGING WASTE LESS PRODUCT WASTE

50

#### STORAGE LESS PRODUCT ROTATION

SHELF STABLE AND COMPACT FOR EASY STORAGE STORES FOR UP TO 18 MONTHS

YIELD

**BENEFITS OF SHIPPING DRY MIX** 

**ONE CASE = EASY TO HANDLE** 

LESS SHIPPING COSTS

It takes 5 cases of Ready to Use Dairy (6ea/0.5gal) to make the same amount of finished mix as 1 case of

Frostline<sup>®</sup> product.

**ELIMINATES POTENTIAL FOR LEAKS** 

| <section-header>Display be a constrained of the ready-to-use reduced on the reduced on th</section-header> |              |                   |                  |                            |             |              |             |         |          |
|----------------------------------------------------------------------------------------------------------------------------------------------------------------------------------------------------------------------------------------------------------------------------------------------------------------------------------------------------------------------------------------------------------------------------------------------------------------------------------------------------------------------------------------------------------------------------------------------------------------------------------------------------------------------------------------------------------------------------------------------------------------------------------------------------------------------------------------------------------------------------------------------------------------------------------------------------------------------------------------------------------------------------------------------------------------------------------------------------------------------------------------------------------------------------------------------------------------------------------------------------------------------------------------------------------------------------------------------------------------------------------------------------------------------------------------------------------------------------------------------------------------------------------------------------------------------------------------------------------------------------------------------------------------------------------------------------------------------------------------------------------------------------------------------------------------------------------------------------------------------------------------------------------------------------------------------------------------------------------------------------------------------------------------------------------------------------------------------------------------------------------------------------------------|--------------|-------------------|------------------|----------------------------|-------------|--------------|-------------|---------|----------|
|                                                                                                                                                                                                                                                                                                                                                                                                                                                                                                                                                                                                                                                                                                                                                                                                                                                                                                                                                                                                                                                                                                                                                                                                                                                                                                                                                                                                                                                                                                                                                                                                                                                                                                                                                                                                                                                                                                                                                                                                                                                                                                                                                                | CASE<br>PACK | SERVINGS/<br>CASE | SERVINGS/<br>BAG | SERVING SIZE<br>(PREPARED) | GLUTEN FREE | LACTOSE FREE | KOSHER OU-D | LOW FAT | FAT FREE |
| 8970017                                                                                                                                                                                                                                                                                                                                                                                                                                                                                                                                                                                                                                                                                                                                                                                                                                                                                                                                                                                                                                                                                                                                                                                                                                                                                                                                                                                                                                                                                                                                                                                                                                                                                                                                                                                                                                                                                                                                                                                                                                                                                                                                                        | 6/6 lbs      | 528               | 88               | ⅔ cup                      |             | •            | •           |         |          |
| 8970024                                                                                                                                                                                                                                                                                                                                                                                                                                                                                                                                                                                                                                                                                                                                                                                                                                                                                                                                                                                                                                                                                                                                                                                                                                                                                                                                                                                                                                                                                                                                                                                                                                                                                                                                                                                                                                                                                                                                                                                                                                                                                                                                                        | 6/6 lbs      | 528               | 88               | ⅔ cup                      | •           | •            | •           | •       |          |
| 3619432                                                                                                                                                                                                                                                                                                                                                                                                                                                                                                                                                                                                                                                                                                                                                                                                                                                                                                                                                                                                                                                                                                                                                                                                                                                                                                                                                                                                                                                                                                                                                                                                                                                                                                                                                                                                                                                                                                                                                                                                                                                                                                                                                        | 6/6 lbs      | 528               | 88               | ⅔ cup                      | •           | •            | •           |         |          |
| 3630512                                                                                                                                                                                                                                                                                                                                                                                                                                                                                                                                                                                                                                                                                                                                                                                                                                                                                                                                                                                                                                                                                                                                                                                                                                                                                                                                                                                                                                                                                                                                                                                                                                                                                                                                                                                                                                                                                                                                                                                                                                                                                                                                                        | 6/6 lbs      | 528               | 88               | ⅔ cup                      | •           | •            | •           |         |          |
| 3632066                                                                                                                                                                                                                                                                                                                                                                                                                                                                                                                                                                                                                                                                                                                                                                                                                                                                                                                                                                                                                                                                                                                                                                                                                                                                                                                                                                                                                                                                                                                                                                                                                                                                                                                                                                                                                                                                                                                                                                                                                                                                                                                                                        | 6/6 lbs      | 528               | 88               | ⅔ cup                      | •           | ۰            | •           |         |          |
| 3630536                                                                                                                                                                                                                                                                                                                                                                                                                                                                                                                                                                                                                                                                                                                                                                                                                                                                                                                                                                                                                                                                                                                                                                                                                                                                                                                                                                                                                                                                                                                                                                                                                                                                                                                                                                                                                                                                                                                                                                                                                                                                                                                                                        | 6/6 lbs      | 528               | 88               | ⅔ cup                      | •           | •            | •           |         |          |
| 3617186                                                                                                                                                                                                                                                                                                                                                                                                                                                                                                                                                                                                                                                                                                                                                                                                                                                                                                                                                                                                                                                                                                                                                                                                                                                                                                                                                                                                                                                                                                                                                                                                                                                                                                                                                                                                                                                                                                                                                                                                                                                                                                                                                        | 4/6 lbs      | 352               | 88               | ⅔ cup                      | •           | ٠            | •           |         |          |
| 3970052                                                                                                                                                                                                                                                                                                                                                                                                                                                                                                                                                                                                                                                                                                                                                                                                                                                                                                                                                                                                                                                                                                                                                                                                                                                                                                                                                                                                                                                                                                                                                                                                                                                                                                                                                                                                                                                                                                                                                                                                                                                                                                                                                        | 6/6 lbs      | 528               | 88               | ⅔ cup                      | •           |              | •           |         | •        |
| 8970168                                                                                                                                                                                                                                                                                                                                                                                                                                                                                                                                                                                                                                                                                                                                                                                                                                                                                                                                                                                                                                                                                                                                                                                                                                                                                                                                                                                                                                                                                                                                                                                                                                                                                                                                                                                                                                                                                                                                                                                                                                                                                                                                                        | 6/6 lbs      | 312               | 52               | 8 fl oz                    |             | •            |             |         |          |
|                                                                                                                                                                                                                                                                                                                                                                                                                                                                                                                                                                                                                                                                                                                                                                                                                                                                                                                                                                                                                                                                                                                                                                                                                                                                                                                                                                                                                                                                                                                                                                                                                                                                                                                                                                                                                                                                                                                                                                                                                                                                                                                                                                |              |                   | Visit fros       | tlinefrozentreats.c        | om fo       | r nutr       | ition i     | nform   | ation.   |