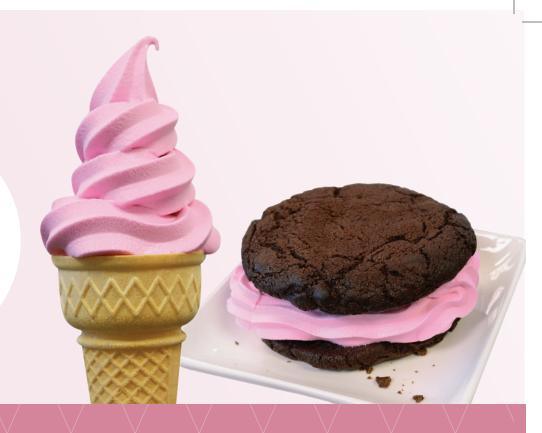

## Bring Some "Merry Mint" to Your Menu

New Frostline® Peppermint Flavor Packet

Frostline now offers a Peppermint Flavor Packet designed to be mixed only with Frostline Vanilla (V400) Soft Serve. Add the refreshing taste of peppermint to soft serve and creamy desserts during the holiday season and throughout the year.

## REFRESHINGLY EASY

Frostline® Peppermint Flavor Packet delivers delicious flavor.

Convenient Easy, cost-effective way to

offer a new seasonal flavor. **Guilt-free** Refreshing and more

Versatility Easily mixed with Frostline Vanilla for daily specials.

health-conscious treat.

Mint add-ins rose 6.7% over the last 2 years. "Peppermint" season begins Oct. 25 and peaks during Christmas.<sup>2</sup> Mint is projected to be a continued favorite holiday flavor<sup>3</sup>