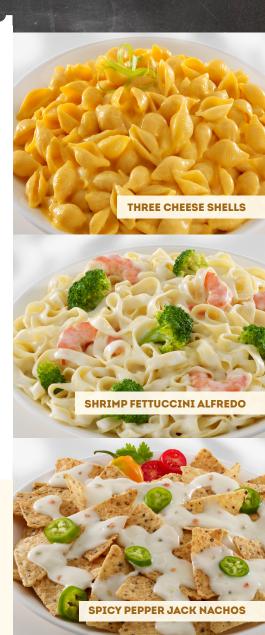

· Mix with hot water

| Flavor Profile                     | Product Description                           | Manufacture Code                       | DOT Code                   | Case Pack                        | Description                                                                                                                                                                                                                                                                                                                 |
|------------------------------------|-----------------------------------------------|----------------------------------------|----------------------------|----------------------------------|-----------------------------------------------------------------------------------------------------------------------------------------------------------------------------------------------------------------------------------------------------------------------------------------------------------------------------|
| Mild Cheddar                       | Special Blend Cheese<br>Sauce                 | 7272-T0700                             | 430377                     | 8/27 oz                          | A light and mild blend of American and cheddar cheese that makes a smooth, creamy, yellow, simple and economical cheese sauce.                                                                                                                                                                                              |
| Medium Cheddar                     | Cheese Sauce*                                 | 088T-T0700<br>094T-T0700<br>105T-T0700 | 430366<br>430368<br>430372 | 8/30 oz<br>16/15 oz<br>8/27 oz   | A smooth and creamy medium blend of American and Cheddar cheese. A palatable and user-friendly sauce that finishes with a good cheddar note. Mild flavor blends well with other ingredients for greater menuing possibilities.                                                                                              |
| Cheddar                            | Cheddar Cheese<br>Sauce                       | 081T-T0700                             | 430365                     | 8/15.5 oz                        | A full-bodied American and cheddar cheese blend with a mildly sharp tangy finish. It has a smooth but thick texture.                                                                                                                                                                                                        |
| Sharp Cheddar                      | Extra Sharp Cheese<br>Sauce                   | 888T-T0700                             | 430378                     | 16/15 oz                         | A distinctive sharp aged-cheddar flavor with a large, bold finish. Adds upscale flavor wherever used. A great accompaniment to any dish in which a premium shredded cheddar would be used. It has a smooth but thick texture.                                                                                               |
| Cheddar, Parmesan<br>& Blue Cheese | Three Cheese<br>Mac & Cheese Sauce            | 372T-T0700                             | 430374                     | 8/15.5 oz                        | A three-cheese sauce made with a blend of cheddar, parmesan and the perfect touch of blue cheese to enhance, not dominate the flavor. Smooth, creamy and economical. Specifically formulated to work with the starches in pasta for the perfect mac and cheese experience. Use 1 bag of cheese sauce to 3 lbs cooked pasta. |
| Monterey Jack                      | Monterey Jack Cheese<br>Sauce                 | 106T-T0700                             | 430373                     | 8/15.5 oz                        | A smooth, creamy white three-cheese sauce made with a blend of Monterey Jack, Cheddar and Blue cheeses                                                                                                                                                                                                                      |
| Parmesan                           | Classic Alfredo<br>(Creamy Parmesan)<br>Sauce | 090T-T0700                             | 430367                     | 8/19 oz                          | A traditional creamy smooth white sauce that's a classic parmesan cheese blend with cream and butter flavors that embody the richness Alfredo is famous for without all the fat and calories.                                                                                                                               |
| Parmesan                           | Deluxe Alfredo<br>(Creamy Parmesan)<br>Sauce  | 575T-T0700                             | 430376                     | 8/14 oz                          | A creamy white sauce that's a classic parmesan cheese blend with cream and butter flavors, seasoned to perfection and accented with red bell peppers for visual enhancements. It embodies the richness Alfredo is famous for, without all the fat, calories and cholesterol. Smooth, creamy and economical.                 |
| Spicy                              | Pepper Jack Cheese<br>Sauce                   | 322T-T0701                             | 430475                     | 8/15.5 oz                        | A smooth, creamy and white sauce that's a derivative of Monterey Jack cheese sauce. It includes spicy hot peppers for heat and accents of red and green bell pepper for visual enhancements.                                                                                                                                |
| Spicy                              | Nacho Cheese Sauce*                           | 080T-T0700<br>0802-T0700<br>0808-T0700 | 430361<br>430362<br>430364 | 8/15.5 oz<br>8/31 oz<br>12/28 oz | A bold, well rounded sharp cheddar sauce accented with tangy blue cheese that delivers an authentic taste. Diced red and green bell peppers enhance the sauce visually while chilis and spices add a perfect amount of heat for a bold and spicy taste trend.                                                               |
| Reduced Sodium                     | Cheese Sauce** Alfredo Sauce**                | C201-E2190<br>S099-F6190               | 607925<br>607926           | 8/16 oz<br>8/14 oz               | Well rounded cheese flavor but with 25% less sodium than our traditional versions.                                                                                                                                                                                                                                          |
|                                    |                                               |                                        |                            |                                  |                                                                                                                                                                                                                                                                                                                             |