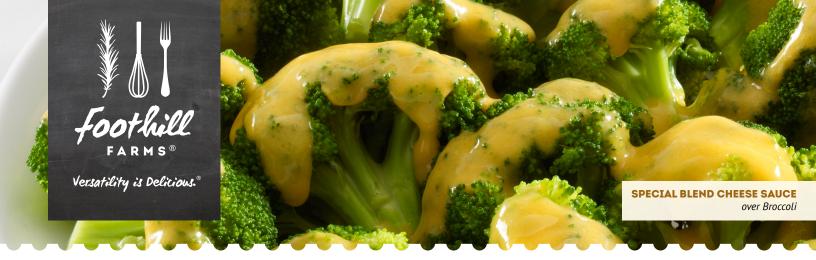

#### **EFFORTLESS VERSATILITY**

Create countless dishes with our wide variety of creamy and delicious cheese sauce mixes.

- Perfect for traditional favorites like nachos, queso and mac & cheese
- Use simple ingredients to create unique sauces to top burger, hot dogs, pastas and potatoes
- Offer dipping sauces for fries, vegetables and chips
- Great base for popular soups such as Broccoli & Cheddar, Beer Cheese and Cheeseburger Chowder