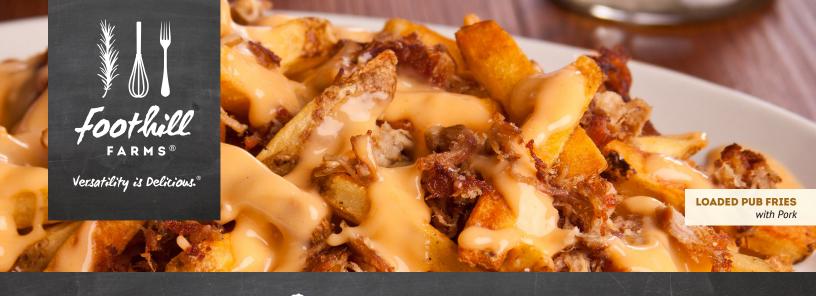

#### **EFFORTLESS VERSATILITY**

Create countless dishes with our wide variety of creamy and delicious cheese sauce mixes.

- Perfect for traditional favorites like nachos, queso and mac & cheese
- Use simple ingredients to create unique sauces to top burger, hot dogs, pastas and potatoes
- Offer dipping sauces for fries, vegetables and chips
- Great base for popular soups such as Broccoli & Cheddar, Beer Cheese and Cheeseburger Chowder