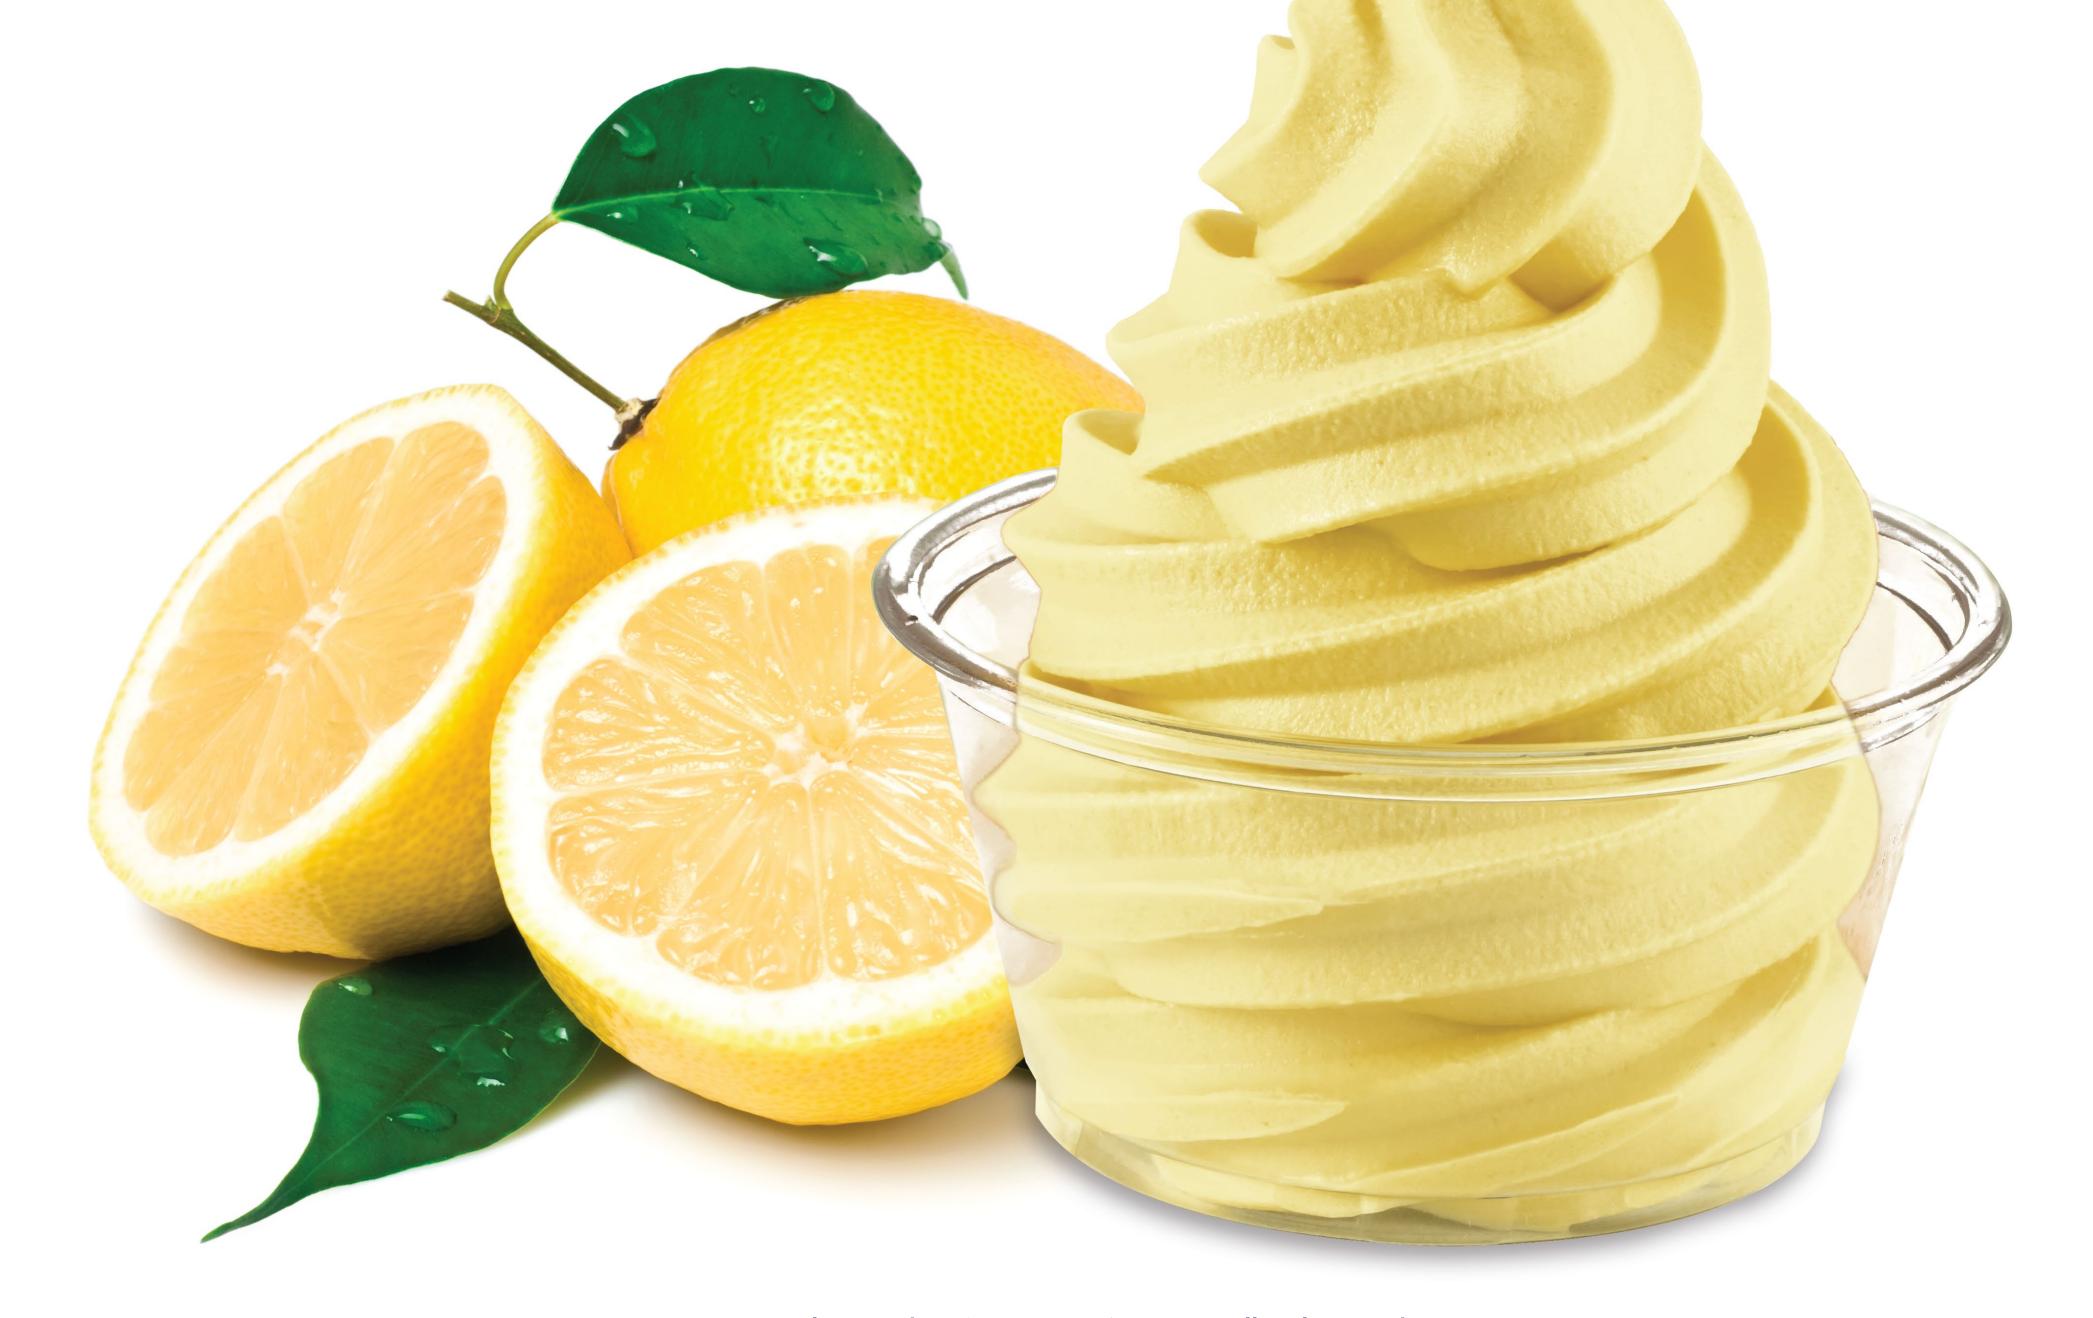

## PUCKER WITHA **PERFECT PUNCH**

An exhilarating flavor, evoking a freshly squeezed lemon taste that delivers long lasting, lip smacking excitement.

Lemon-Flavored Soft Serve Mix, Naturally Flavored