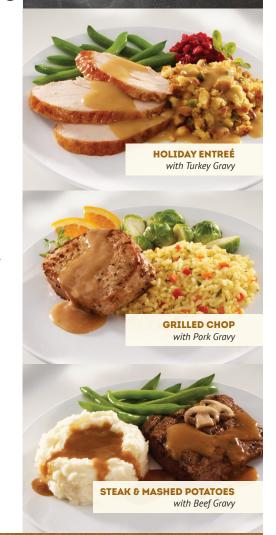

#### **EFFORTLESS VERSATILITY**

From interesting flavor combinations to traditional authentic ingredients, create countless, great-tasting dishes with our wide variety of gravy mixes.

- **Brown** A universally popular gravy profile with a hearty, savory taste and a light brown color. Serve over meatloaf, noodles or mashed potatoes; ladle over french fries for poutine; add in sautéed mushrooms or onions and butter; blend into beef before grilling burgers.
- **Beef** A blend of robust roast-beef flavor, herbs and spices that has an intense, hearty, savory taste and rich dark brown color. Mix with sour cream for a stroganoff; use in pot pies; serve with an open face roast beef sandwich; ladle over beef tenderloin; use as a base for soups; add soy sauce to boost meaty flavor and add richness.
- Chicken and Poultry A blend of lively roast-chicken flavor, onion, herbs and spices with a hearty rich taste and golden color. Add beer and rosemary and serve over roasted potatoes or chicken; replace cream and butter in Yukon Gold mashed potatoes; use in pot pies or chicken-potato bowls; great as a base for soups and dumplings.
- **Turkey** A mildly seasoned flavor with herbs and spices with characteristics of roasted turkey and a buttery yellow color. Add Chardonnay wine and serve over turkey, stuffing or with roasted seasoned potatoes; combine with sage or cranberry sauce for a savory or sweet twist.
- **Pork** A balance of roast-pork flavor and herbs with a translucent light brown color. Serve over roasts and chops; add apple juice to create Normandy sauce; or ladle over pork tenderloin.
- Aus Jus A light sauce that's a blend of beef flavor, that tastes like the meat's natural juices with a dark lucent color. Serve with French dip sandwiches; ladle over roast beef to keep meat moist before serving; create jus lié by adding cornstarch; use as a steak marinade; rub dry mix on meat prior to cooking for additional flavor.
- White Country A creamy white, opaque gravy with a rich dairy flavor with bits of cracked black pepper. Add pork or turkey sausage and serve over biscuits; offer as a dipping sauce for chicken strips; pour over chicken fried steak; use as a base for chowders and sauces.