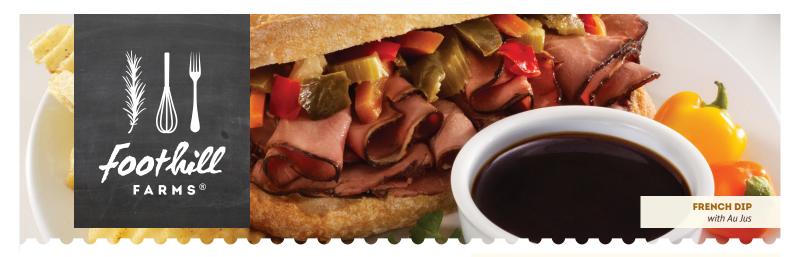

#### **EFFORTLESS VERSATILITY**

From interesting flavor combinations to traditional authentic ingredients, create countless, great-tasting dishes with our wide variety of gravy mixes.

- **Brown** A universally popular gravy profile with a hearty, savory taste and a light brown color. Serve over meatloaf, noodles or mashed potatoes; ladle over french fries for poutine; add in sautéed mushrooms or onions and butter; blend into beef before grilling burgers.
- **Beef** A blend of robust roast-beef flavor, herbs and spices that has an intense, hearty, savory taste and rich dark brown color. Mix with sour cream for a stroganoff; use in pot pies; serve with an open face roast beef sandwich; ladle over beef tenderloin; use as a base for soups; add soy sauce to boost meaty flavor and add richness.
- Chicken and Poultry A blend of lively roast-chicken flavor, onion, herbs and spices with a hearty rich taste and golden color. Add beer and rosemary and serve over roasted potatoes or chicken; replace cream and butter in Yukon Gold mashed potatoes; use in pot pies or chicken-potato bowls; great as a base for soups and dumplings.
- **Turkey** A mildly seasoned flavor with herbs and spices with characteristics of roasted turkey and a buttery yellow color. Add Chardonnay wine and serve over turkey, stuffing or with roasted seasoned potatoes; combine with sage or cranberry sauce for a savory or sweet twist.
- **Pork** A balance of roast-pork flavor and herbs with a translucent light brown color. Serve over roasts and chops; add apple juice to create Normandy sauce; or ladle over pork tenderloin.
- Aus Jus A light sauce that's a blend of beef flavor, that tastes like the meat's natural juices with a dark lucent color. Serve with French dip sandwiches; ladle over roast beef to keep meat moist before serving; create jus lié by adding cornstarch; use as a steak marinade; rub dry mix on meat prior to cooking for additional flavor.
- White Country A creamy white, opaque gravy with a rich dairy flavor with bits of cracked black pepper. Add pork or turkey sausage and serve over biscuits; offer as a dipping sauce for chicken strips; pour over chicken fried steak; use as a base for chowders and sauces.