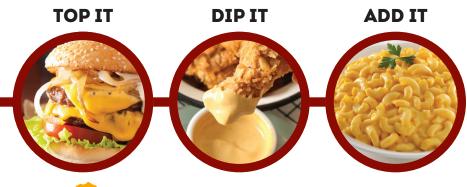

# Cheese Sauce

### YOUR MISSING INGREDIENT!

Expand your menu options with our delicious & easy to prepare (just add water) dry cheese sauce mixes! Make your customers happy while cutting food & labor costs.

White Cheese is reporting the strongest growth within the Cheese Sauce category across QSRs, FSRs, & Education channels.