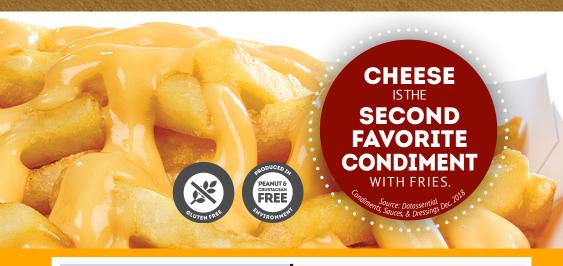

# Cheese Sauce

### YOUR MISSING INGREDIENT!

Expand your menu options with our delicious & easy to prepare (just add water) dry cheese sauce mixes! Make your customers happy while cutting food & labor costs.

White Cheese is reporting the strongest growth within the Cheese Sauce category across QSRs, FSRs, & Education channels.