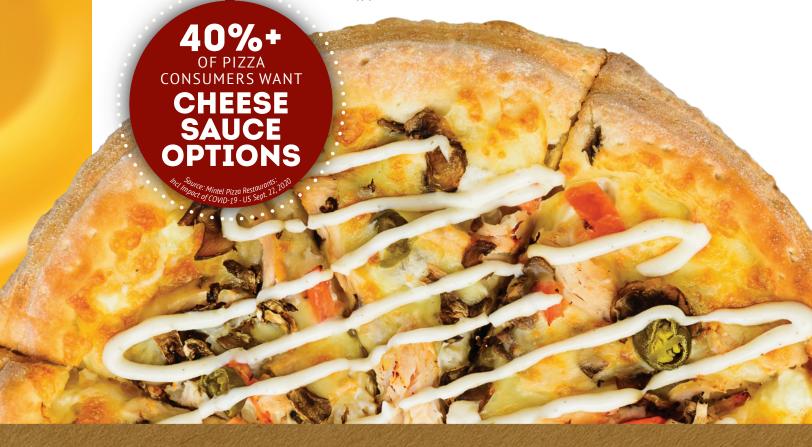

# Cheese Sauce

### YOUR MISSING INGREDIENT!

Expand your menu options with our delicious & easy to prepare (just add water) dry cheese sauce mixes! Make your customers happy while cutting food & labor costs.

White Cheese is reporting the strongest growth within the Cheese Sauce category across QSRs, FSRs, & Education channels.