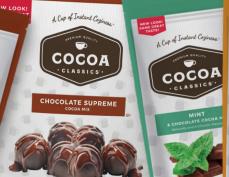

## SINGLE SERVING PACKETS

|                   | REI MT LCO VE COO 4)                                                               |                       |
|-------------------|------------------------------------------------------------------------------------|-----------------------|
| KPFG Product Code | Flavors                                                                            | Box/Units/Unit Weight |
| CLAPK000104       | Arctic White White Chocolate Cocoa Mix - Naturally & Artificially Flavored Packets | 6/12/1.25 oz          |
| CLAPK000112       | Caramel & Chocolate Cocoa Mix - Artificially Flavored Packets                      | 6/12/1.25 oz          |
| CLAPK000100       | Chocolate Supreme Cocoa Mix Packets                                                | 6/12/1.25 oz          |
| CLAPK000102       | French Vanilla & Chocolate Cocoa Mix - Artificially Flavored Packets               | 6/12/1.25 oz          |
| CLAPK000113       | Hazelnut & Chocolate Cocoa Mix - Artificially Flavored Packets                     | 6/12/1.25 oz          |
| CLAPK000101       | Mint & Chocolate Cocoa Mix - Naturally & Artificially Flavored Packets             | 6/12/1.25 oz          |
| CLAPK000103       | Raspberry & Chocolate Cocoa Mix - Artificially Flavored Packets                    | 6/12/1.25 oz          |
| CLAPK000105       | Salted Caramel & Chocolate Cocoa Mix - Naturally & Artificially Flavored Packets   | 6/12/1.25 oz          |