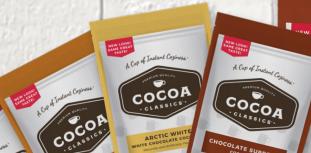

## **AVAILABLE SIZES, FLAVORS** AND INSTRUCTIONS

## SINGLE SERVING PACKETS

|                   | REI MT LCO VE COO 4)                                                               |                       |
|-------------------|------------------------------------------------------------------------------------|-----------------------|
| KPFG Product Code | Flavors                                                                            | Box/Units/Unit Weight |
| CLAPK000104       | Arctic White White Chocolate Cocoa Mix - Naturally & Artificially Flavored Packets | 6/12/1.25 oz          |
| CLAPK000112       | Caramel & Chocolate Cocoa Mix - Artificially Flavored Packets                      | 6/12/1.25 oz          |
| CLAPK000100       | Chocolate Supreme Cocoa Mix Packets                                                | 6/12/1.25 oz          |
| CLAPK000102       | French Vanilla & Chocolate Cocoa Mix - Artificially Flavored Packets               | 6/12/1.25 oz          |
| CLAPK000113       | Hazelnut & Chocolate Cocoa Mix - Artificially Flavored Packets                     | 6/12/1.25 oz          |
| CLAPK000101       | Mint & Chocolate Cocoa Mix - Naturally & Artificially Flavored Packets             | 6/12/1.25 oz          |
| CLAPK000103       | Raspberry & Chocolate Cocoa Mix - Artificially Flavored Packets                    | 6/12/1.25 oz          |
| CLAPK000105       | Salted Caramel & Chocolate Cocoa Mix - Naturally & Artificially Flavored Packets   | 6/12/1.25 oz          |