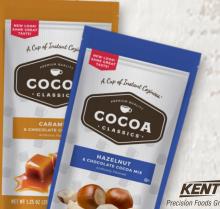

## SINGLE SERVING PACKETS

|                   | REI MT LCO VE COO 4)                                                               |                       |
|-------------------|------------------------------------------------------------------------------------|-----------------------|
| KPFG Product Code | Flavors                                                                            | Box/Units/Unit Weight |
| CLAPK000104       | Arctic White White Chocolate Cocoa Mix - Naturally & Artificially Flavored Packets | 6/12/1.25 oz          |
| CLAPK000112       | Caramel & Chocolate Cocoa Mix - Artificially Flavored Packets                      | 6/12/1.25 oz          |
| CLAPK000100       | Chocolate Supreme Cocoa Mix Packets                                                | 6/12/1.25 oz          |
| CLAPK000102       | French Vanilla & Chocolate Cocoa Mix - Artificially Flavored Packets               | 6/12/1.25 oz          |
| CLAPK000113       | Hazelnut & Chocolate Cocoa Mix - Artificially Flavored Packets                     | 6/12/1.25 oz          |
| CLAPK000101       | Mint & Chocolate Cocoa Mix - Naturally & Artificially Flavored Packets             | 6/12/1.25 oz          |
| CLAPK000103       | Raspberry & Chocolate Cocoa Mix - Artificially Flavored Packets                    | 6/12/1.25 oz          |
| CLAPK000105       | Salted Caramel & Chocolate Cocoa Mix - Naturally & Artificially Flavored Packets   | 6/12/1.25 oz          |