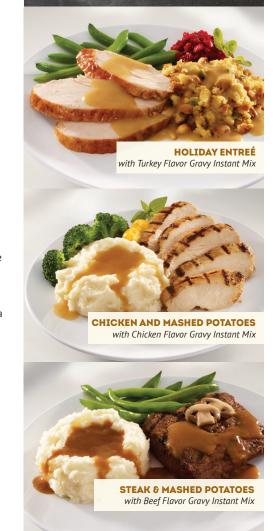

### **EFFORTLESS VERSATILITY**

From interesting flavor combinations to traditional authentic ingredients, create countless, great-tasting dishes with our wide variety of gravy mixes.

- **Brown** A universally popular gravy profile with a hearty, savory taste and a light brown color. Serve over meatloaf, noodles or mashed potatoes; ladle over french fries for poutine; add in sautéed mushrooms or onions and butter; blend into beef before grilling burgers.
- **Beef Flavor** A blend of robust roast-beef flavor, herbs and spices that has an intense, hearty, savory taste and rich dark brown color. Mix with sour cream for a stroganoff; use in pot pies; serve with an open face roast beef sandwich; ladle over beef tenderloin; use as a base for soups; add soy sauce to boost meaty flavor and add richness.
- **Chicken Flavor** A blend of lively roast-chicken flavor, onion, herbs and spices with a hearty rich taste and golden color. Add beer and rosemary and serve over roasted potatoes or chicken; replace cream and butter in Yukon Gold mashed potatoes; use in pot pies or chicken-potato bowls; great as a base for soups and dumplings.
- **Turkey Flavor** A mildly seasoned flavor with herbs and spices with characteristics of roasted turkey and a buttery yellow color. Add Chardonnay wine and serve over turkey, stuffing or with roasted seasoned potatoes; combine with sage or cranberry sauce for a savory or sweet twist.
- **Country White** A creamy white, opaque gravy with a rich dairy flavor with bits of cracked black pepper. Add pork or turkey sausage and serve over biscuits; offer as a dipping sauce for chicken strips; pour over chicken fried steak; use as a base for chowders and sauces.