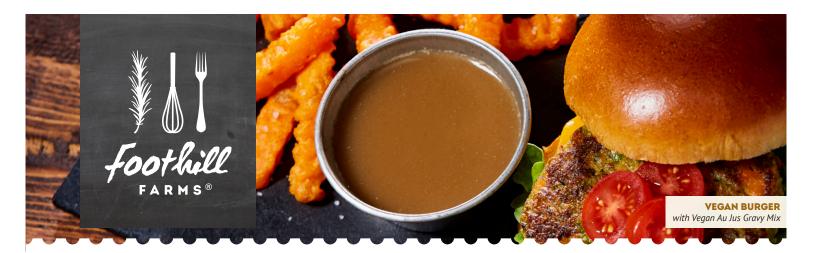

### **EFFORTLESS VERSATILITY**

From interesting flavor combinations to traditional authentic ingredients, create countless, great-tasting dishes with our wide variety of gravy mixes.

- **Brown** A universally popular gravy profile with a hearty, savory taste and a light brown color. Serve over meatloaf, noodles or mashed potatoes; ladle over french fries for poutine; add in sautéed mushrooms or onions and butter; blend into beef before grilling burgers.
- **Beef Flavor** A blend of robust roast-beef flavor, herbs and spices that has an intense, hearty, savory taste and rich dark brown color. Mix with sour cream for a stroganoff; use in pot pies; serve with an open face roast beef sandwich; ladle over beef tenderloin; use as a base for soups; add soy sauce to boost meaty flavor and add richness.
- **Chicken Flavor** A blend of lively roast-chicken flavor, onion, herbs and spices with a hearty rich taste and golden color. Add beer and rosemary and serve over roasted potatoes or chicken; replace cream and butter in Yukon Gold mashed potatoes; use in pot pies or chicken-potato bowls; great as a base for soups and dumplings.
- **Turkey Flavor** A mildly seasoned flavor with herbs and spices with characteristics of roasted turkey and a buttery yellow color. Add Chardonnay wine and serve over turkey, stuffing or with roasted seasoned potatoes; combine with sage or cranberry sauce for a savory or sweet twist.
- **Country White** A creamy white, opaque gravy with a rich dairy flavor with bits of cracked black pepper. Add pork or turkey sausage and serve over biscuits; offer as a dipping sauce for chicken strips; pour over chicken fried steak; use as a base for chowders and sauces.