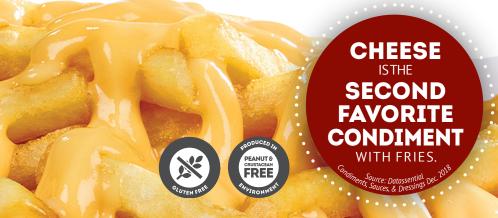

### YOUR MISSING INGREDIENT!

Expand your menu options with our delicious & easy to prepare (just add water) dry cheese sauce mixes! Make your customers happy while cutting food & labor costs.

White Cheese is reporting the strongest growth within the Cheese Sauce category across QSRs, FSRs, & Education channels.