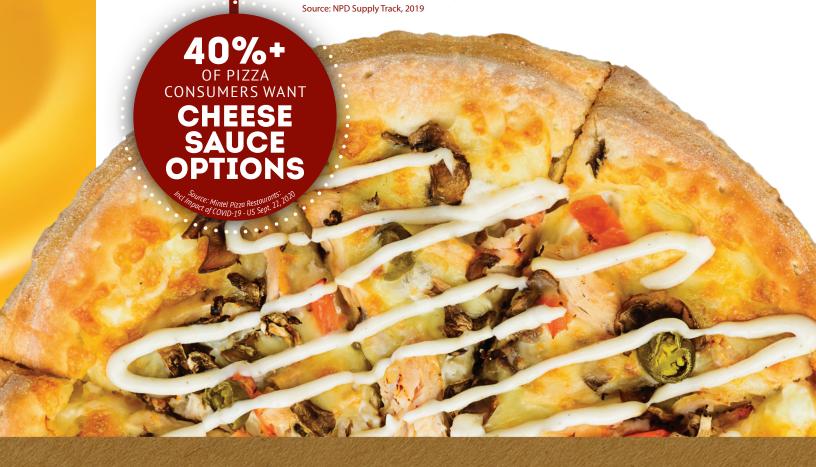

# Cheese Sauce

### YOUR MISSING INGREDIENT!

Expand your menu options with our delicious & easy to prepare (just add water) dry cheese sauce mixes! Make your customers happy while cutting food & labor costs.

White Cheese is reporting the strongest growth within the Cheese Sauce category across QSRs, FSRs, & Education channels.