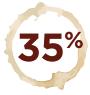

**35% OF CONSUMERS** say they are interested in seasonal flavors like peppermint and pumpkin cappuccinos