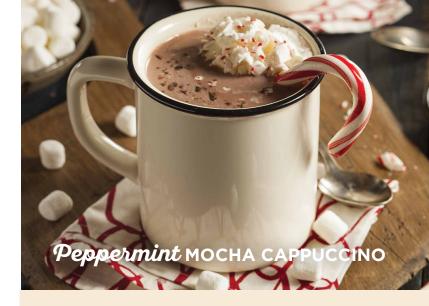

## **BULK HOT BEVERAGE MIXES**

| Product                                             | Item # | Pack    |
|-----------------------------------------------------|--------|---------|
| HOUSE BLEND® Cappuccino & Hot Cocoa                 |        |         |
| PUMPKIN SPICE CAPPUCCINO                            | 40572  | 6/2 lb  |
| PEPPERMINT MOCHA CAPPUCCINO                         | 50208  | 6/2 lb  |
| CINNAMON NUT CAPPUCCINO                             | 50232  | 6/2 lb  |
| HAZELNUT CAPPUCCINO                                 | 50211  | 6/2 lb  |
| ALMOND AMARETTO CAPPUCCINO                          | 50207  | 6/2 lb  |
| ENGLISH TOFFEE CAPPUCCINO                           | 50218  | 6/2 lb  |
| FRENCH VANILLA CAPPUCCINO                           | 50210  | 6/2 lb  |
| ORIGINAL CAPPUCCINO                                 | 50206  | 6/2 lb  |
| HOT COCOA                                           | 50251  | 12/2 lb |
| 2 SHOT™ Cappuccino                                  |        | - 4     |
| MOCHA CAPPUCCINO                                    | 50248  | 6/2 lb  |
| COFFEE SHOPPE® Cappuccino & Hot Cocoa               |        |         |
| ENGLISH TOFFEE CAPPUCCINO                           | 40552  | 6/2 lb  |
| FRENCH VANILLA CAPPUCCINO                           | 40545  | 6/2 lb  |
| SWISS MOCHA CAPPUCCINO                              | 40556  | 6/2 lb  |
| ORIGINAL CAPPUCCINO                                 | 40544  | 6/2 lb  |
| HOT COCOA                                           | 40794  | 6/2 lb  |
| CAFÉ DELIGHT™ Latte, Cappuccino, Hot Cocoa, & Froth |        |         |
| SPICED CHAI LATTE                                   | 50325  | 6/2 lb  |
| WHITE CHOCOLATE CARAMEL CAPPUCCINO                  | 50203  | 6/2 lb  |
| FRENCH VANILLA CAPPUCCINO                           | 30045  | 6/2 lb  |
| FRENCH VANILLA DELUXE CAPPUCCINO                    | 30001  | 6/2 lb  |
| ORIGINAL CAPPUCCINO                                 | 30000  | 6/2 lb  |
| HOT COCOA                                           | 26003  | 12/2 lb |
| PREMIUM HOT COCOA                                   | 50240  | 12/2 lb |
| PREMIUM HOT COCOA                                   | 50217  | 6/2 lb  |
| FROTH                                               | 50400  | 8/12 oz |
| PREMIUM FROTH                                       | 50320  | 12/1 lb |