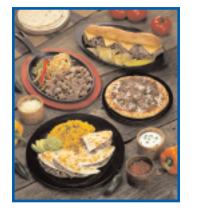

## Serving Suggestion: Steak Quesadillas See recipe on back.

| Product Description                 | Gross Shipping Wt./Net Wt. | nipping Wt./Net Wt. Box Dimensions |      | Cases/Layer | Layers/Pallet | Cases/Pallet | Storage Temp. | Shelf Life |
|-------------------------------------|----------------------------|------------------------------------|------|-------------|---------------|--------------|---------------|------------|
| Philly Steaks - Hand Layered (7061) | 10.87/10                   | 15.75 x 8.5 x 3.75                 | 0.29 | 10          | 13            | 130          | ≤10°F         | 6 Months   |
| Philly Steaks - Hand Layered (7062) | 10.81/10                   | 15.75 x 8.5 x 3.75                 | 0.29 | 10          | 13            | 130          | ≤10°F         | 6 Months   |
| Philly Steaks - Hand Layered (7063) | 10.77/10                   | 15.75 x 8.5 x 3.75                 | 0.29 | 10          | 13            | 130          | ≤10°F         | 6 Months   |
| Philly Steaks - Hand Layered (7064) | 10.72/10                   | 15.75 x 8.5 x 3.75                 | 0.29 | 10          | 13            | 130          | ≤10°F         | 6 Months   |
| Philly Steaks - Hand Layered (7065) | 10.69/10                   | 15.75 x 8.5 x 3.75                 | 0.29 | 10          | 13            | 130          | ≤10°F         | 6 Months   |

## Serving Suggestion: Steak n' Queso Fries See recipe on back.

| Product Description                           | Gross Shipping Wt./Net Wt. | <b>Box Dimensions</b>  | Cube | Cases/Layer | Layers/Pallet | Cases/Pallet | Storage Temp. | Shelf Life |
|-----------------------------------------------|----------------------------|------------------------|------|-------------|---------------|--------------|---------------|------------|
| Marinated Philly Steaks - Hand Layered (7053) | 10.79/10                   | 15 3/4 x 8 1/2 x 3 3/4 | 0.29 | 10          | 13            | 130          | ≤10°F         | 6 Months   |
| Marinated Philly Steaks - Hand Layered (7054) | 10.74/10                   | 15 3/4 x 8 1/2 x 3 3/4 | 0.29 | 10          | 13            | 130          | ≤10°F         | 6 Months   |
| Marinated Philly Steaks - Hand Layered (7055) | 10.71/10                   | 15 3/4 x 8 1/2 x 3 3/4 | 0.29 | 10          | 13            | 130          | ≤10°F         | 6 Months   |

## Serving Suggestion: Rib Eye Reuby Steak See recipe on back.

| Product Description          | Gross Shipping Wt./Net Wt. | Box Dimensions | Cube | Cases/Layer | Layers/Pallet | Cases/Pallet | Storage Temp. | Shelf Life |
|------------------------------|----------------------------|----------------|------|-------------|---------------|--------------|---------------|------------|
| Rib Eye Philly Steaks (7100) | 10.92/10                   | 12 x 12 x 4.75 | 0.40 | 12          | 10            | 120          | ≤10°F         | 6 Months   |
| Rib Eye Philly Steaks (7102) | 10.86/10                   | 12 x 12 x 4.75 | 0.40 | 12          | 10            | 120          | ≤10°F         | 6 Months   |
| Rib Eye Philly Steaks (7103) | 10.82/10                   | 12 x 12 x 4.75 | 0.40 | 12          | 10            | 120          | ≤10°F         | 6 Months   |