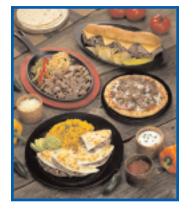

## Serving Suggestion: Steak Quesadillas See recipe on back.

| Product Description                 | Gross Shipping Wt./Net Wt. | nipping Wt./Net Wt. Box Dimensions |      | Cases/Layer | Layers/Pallet | Cases/Pallet | Storage Temp. | Shelf Life |
|-------------------------------------|----------------------------|------------------------------------|------|-------------|---------------|--------------|---------------|------------|
| Philly Steaks - Hand Layered (7061) | 10.87/10                   | 15.75 x 8.5 x 3.75                 | 0.29 | 10          | 13            | 130          | ≤10°F         | 6 Months   |
| Philly Steaks - Hand Layered (7062) | 10.81/10                   | 15.75 x 8.5 x 3.75                 | 0.29 | 10          | 13            | 130          | ≤10°F         | 6 Months   |
| Philly Steaks - Hand Layered (7063) | 10.77/10                   | 15.75 x 8.5 x 3.75                 | 0.29 | 10          | 13            | 130          | ≤10°F         | 6 Months   |
| Philly Steaks - Hand Layered (7064) | 10.72/10                   | 15.75 x 8.5 x 3.75                 | 0.29 | 10          | 13            | 130          | ≤10°F         | 6 Months   |
| Philly Steaks - Hand Layered (7065) | 10.69/10                   | 15.75 x 8.5 x 3.75                 | 0.29 | 10          | 13            | 130          | ≤10°F         | 6 Months   |

### **Steak Quesadillas**

#### Ingredients

1 portion Devault Philly Steaks - Hand Layered

Large flour tortillas

Grated cheese - either mild or sharp cheddar, or Monterey Jack Oil

#### Salt

Sauteéd sliced mushrooms, sauteéd green onions, sliced black olives,

diced tomatoes, sliced avocado, and/or other vegetables

Garnishes: Shredded lettuce, Mexican rice, sliced avocado/guacamole Sour cream and salsa

#### **Cooking Directions**

Thoroughly cook one (1) portion of the Devault Philly Steaks -Hand Layered on the grill.

Heat two large flour tortillas on the grill. Flip the tortillas over a few times. When pockets of air begin to form within the tortillas, sprinkle grated cheese on both tortillas. The tortillas should be slightly browned before removing from the grill.

Pile the cooked steak, green onions, sliced mushrooms, olives, tomatoes, etc. on one tortilla as it continues to heat. Salt to taste.

Put the second tortilla on top of the ingredients and move to the serving plate.

Dress the plate with the rice, shredded lettuce, sliced avocado and/or a guacamole dip and ramekins filled with the salsa and the sour cream.