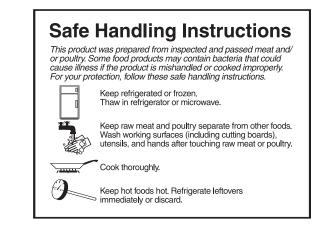

# To ensure food safety, heat all steak products to an internal temperature of 165°F prior to serving.

To ensure food safety, heat all steak products to an internal temperature of 165°F prior to serving.

# To ensure food safety, heat all steak products to an internal temperature of 165°F prior to serving.

Keep hot foods hot. Refrigerate leftovers immediately or discard.

| Product Description          | Product Code | Portion Size | Pack     | UPC          |                                      |
|------------------------------|--------------|--------------|----------|--------------|--------------------------------------|
| Quick Prep™ Marinated Steaks | 7200         | 2.0 oz.      | 1-10 lb. | 074126072005 | Serving Suggestion:                  |
| Quick Prep™ Marinated Steaks | 7202         | 3.0 oz.      | 1-10 lb. | 074126072029 | Steak Roundup<br>See recipe on back. |
| Quick Prep™ Marinated Steaks | 7203         | 4.0 oz.      | 1-10 lb. | 074126072036 |                                      |