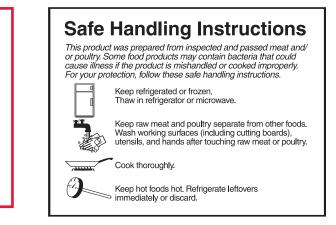

# To ensure food safety, heat all steak products to an internal temperature of 165°F prior to serving.

Keep hot foods hot. Refrigerate leftovers immediately or discard.

| Product Description          | Product Code | Portion Size | Pack     | UPC          |                                      |
|------------------------------|--------------|--------------|----------|--------------|--------------------------------------|
| Quick Prep™ Marinated Steaks | 7200         | 2.0 oz.      | 1-10 lb. | 074126072005 | Serving Suggestion:                  |
| Quick Prep™ Marinated Steaks | 7202         | 3.0 oz.      | 1-10 lb. | 074126072029 | Steak Roundup<br>See recipe on back. |
| Quick Prep™ Marinated Steaks | 7203         | 4.0 oz.      | 1-10 lb. | 074126072036 |                                      |