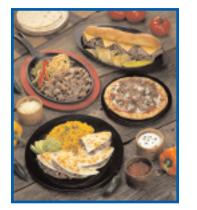

### **Steak Quesadillas**

#### Ingredients

1 portion Devault Philly Steaks - Hand Layered

Large flour tortillas

Grated cheese - either mild or sharp cheddar, or Monterey Jack Oil

#### Salt

Sauteéd sliced mushrooms, sauteéd green onions, sliced black olives,

diced tomatoes, sliced avocado, and/or other vegetables

Garnishes: Shredded lettuce, Mexican rice, sliced avocado/guacamole Sour cream and salsa

#### **Cooking Directions**

Thoroughly cook one (1) portion of the Devault Philly Steaks -Hand Layered on the grill.

Heat two large flour tortillas on the grill. Flip the tortillas over a few times. When pockets of air begin to form within the tortillas, sprinkle grated cheese on both tortillas. The tortillas should be slightly browned before removing from the grill.

Pile the cooked steak, green onions, sliced mushrooms, olives, tomatoes, etc. on one tortilla as it continues to heat. Salt to taste.

Put the second tortilla on top of the ingredients and move to the serving plate.

Dress the plate with the rice, shredded lettuce, sliced avocado and/or a guacamole dip and ramekins filled with the salsa and the sour cream.