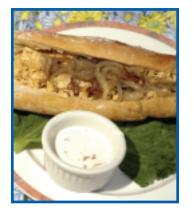

### **Steak Quesadillas**

#### Ingredients

1 portion Devault Philly Steaks - Hand Layered

Large flour tortillas

Grated cheese - either mild or sharp cheddar, or Monterey Jack Oil

#### Salt

Sauteéd sliced mushrooms, sauteéd green onions, sliced black olives,

diced tomatoes, sliced avocado, and/or other vegetables

Garnishes: Shredded lettuce, Mexican rice, sliced avocado/guacamole Sour cream and salsa

#### **Cooking Directions**

Thoroughly cook one (1) portion of the Devault Philly Steaks -Hand Layered on the grill.

Heat two large flour tortillas on the grill. Flip the tortillas over a few times. When pockets of air begin to form within the tortillas, sprinkle grated cheese on both tortillas. The tortillas should be slightly browned before removing from the grill.

Pile the cooked steak, green onions, sliced mushrooms, olives, tomatoes, etc. on one tortilla as it continues to heat. Salt to taste.

Put the second tortilla on top of the ingredients and move to the serving plate.

Dress the plate with the rice, shredded lettuce, sliced avocado and/or a guacamole dip and ramekins filled with the salsa and the sour cream.