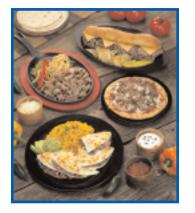

## Serving Suggestion: Steak Quesadillas See recipe on back.

| Product Description                 | Gross Shipping Wt./Net Wt. | nipping Wt./Net Wt. Box Dimensions |      | Cases/Layer | Layers/Pallet | Cases/Pallet | Storage Temp. | Shelf Life |
|-------------------------------------|----------------------------|------------------------------------|------|-------------|---------------|--------------|---------------|------------|
| Philly Steaks - Hand Layered (7061) | 10.87/10                   | 15.75 x 8.5 x 3.75                 | 0.29 | 10          | 13            | 130          | ≤10°F         | 6 Months   |
| Philly Steaks - Hand Layered (7062) | 10.81/10                   | 15.75 x 8.5 x 3.75                 | 0.29 | 10          | 13            | 130          | ≤10°F         | 6 Months   |
| Philly Steaks - Hand Layered (7063) | 10.77/10                   | 15.75 x 8.5 x 3.75                 | 0.29 | 10          | 13            | 130          | ≤10°F         | 6 Months   |
| Philly Steaks - Hand Layered (7064) | 10.72/10                   | 15.75 x 8.5 x 3.75                 | 0.29 | 10          | 13            | 130          | ≤10°F         | 6 Months   |
| Philly Steaks - Hand Layered (7065) | 10.69/10                   | 15.75 x 8.5 x 3.75                 | 0.29 | 10          | 13            | 130          | ≤10°F         | 6 Months   |

### **Steak Quesadillas**