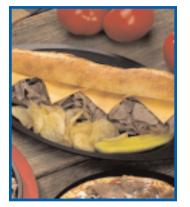

# **Philly Steaks - Hand Layered**

A Family Tradition of Excellence

### 100% whole-muscle, USDA grain-fed, thinly sliced beef. Tender and versatile.