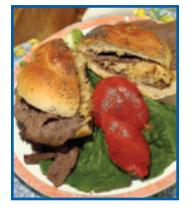

## Serving Suggestion: Steak Quesadillas See recipe on back.

| Product Description                 | Gross Shipping Wt./Net Wt. | nipping Wt./Net Wt. Box Dimensions |      | Cases/Layer | Layers/Pallet | Cases/Pallet | Storage Temp. | Shelf Life |
|-------------------------------------|----------------------------|------------------------------------|------|-------------|---------------|--------------|---------------|------------|
| Philly Steaks - Hand Layered (7061) | 10.87/10                   | 15.75 x 8.5 x 3.75                 | 0.29 | 10          | 13            | 130          | ≤10°F         | 6 Months   |
| Philly Steaks - Hand Layered (7062) | 10.81/10                   | 15.75 x 8.5 x 3.75                 | 0.29 | 10          | 13            | 130          | ≤10°F         | 6 Months   |
| Philly Steaks - Hand Layered (7063) | 10.77/10                   | 15.75 x 8.5 x 3.75                 | 0.29 | 10          | 13            | 130          | ≤10°F         | 6 Months   |
| Philly Steaks - Hand Layered (7064) | 10.72/10                   | 15.75 x 8.5 x 3.75                 | 0.29 | 10          | 13            | 130          | ≤10°F         | 6 Months   |
| Philly Steaks - Hand Layered (7065) | 10.69/10                   | 15.75 x 8.5 x 3.75                 | 0.29 | 10          | 13            | 130          | ≤10°F         | 6 Months   |

### **Steak Quesadillas**