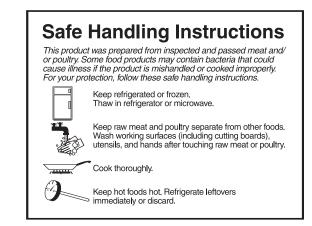

# To ensure food safety, heat all steak products to an internal temperature of 165°F prior to serving.

To ensure food safety, heat all steak products to an internal temperature of 165°F prior to serving.

# To ensure food safety, heat all steak products to an internal temperature of 165°F prior to serving.

Keep hot foods hot. Refrigerate leftovers immediately or discard.

| Product Description          | Product Code | Portion Size | Pack     | UPC          |                                      |
|------------------------------|--------------|--------------|----------|--------------|--------------------------------------|
| Quick Prep™ Marinated Steaks | 7200         | 2.0 oz.      | 1-10 lb. | 074126072005 | Serving Suggestion:                  |
| Quick Prep™ Marinated Steaks | 7202         | 3.0 oz.      | 1-10 lb. | 074126072029 | Steak Roundup<br>See recipe on back. |
| Quick Prep™ Marinated Steaks | 7203         | 4.0 oz.      | 1-10 lb. | 074126072036 |                                      |