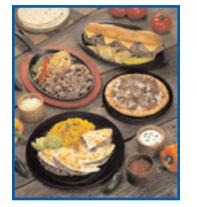

## Serving Suggestion: Steak Quesadillas See recipe on back.

| Product Description                 | Gross Shipping Wt./Net Wt. | nipping Wt./Net Wt. Box Dimensions |      | Cases/Layer | Layers/Pallet | Cases/Pallet | Storage Temp. | Shelf Life |
|-------------------------------------|----------------------------|------------------------------------|------|-------------|---------------|--------------|---------------|------------|
| Philly Steaks - Hand Layered (7061) | 10.87/10                   | 15.75 x 8.5 x 3.75                 | 0.29 | 10          | 13            | 130          | ≤10°F         | 6 Months   |
| Philly Steaks - Hand Layered (7062) | 10.81/10                   | 15.75 x 8.5 x 3.75                 | 0.29 | 10          | 13            | 130          | ≤10°F         | 6 Months   |
| Philly Steaks - Hand Layered (7063) | 10.77/10                   | 15.75 x 8.5 x 3.75                 | 0.29 | 10          | 13            | 130          | ≤10°F         | 6 Months   |
| Philly Steaks - Hand Layered (7064) | 10.72/10                   | 15.75 x 8.5 x 3.75                 | 0.29 | 10          | 13            | 130          | ≤10°F         | 6 Months   |
| Philly Steaks - Hand Layered (7065) | 10.69/10                   | 15.75 x 8.5 x 3.75                 | 0.29 | 10          | 13            | 130          | ≤10°F         | 6 Months   |

### **Steak Quesadillas**

#### Ingredients

1 portion Devault Philly Steaks - Hand Layered

Large flour tortillas

Grated cheese - either mild or sharp cheddar, or Monterey Jack Oil

#### Salt

Sauteéd sliced mushrooms, sauteéd green onions, sliced black olives,

diced tomatoes, sliced avocado, and/or other vegetables

Garnishes: Shredded lettuce, Mexican rice, sliced avocado/guacamole Sour cream and salsa

#### **Cooking Directions**

Thoroughly cook one (1) portion of the Devault Philly Steaks -Hand Layered on the grill.

Heat two large flour tortillas on the grill. Flip the tortillas over a few times. When pockets of air begin to form within the tortillas, sprinkle grated cheese on both tortillas. The tortillas should be slightly browned before removing from the grill.

Pile the cooked steak, green onions, sliced mushrooms, olives, tomatoes, etc. on one tortilla as it continues to heat. Salt to taste.

Put the second tortilla on top of the ingredients and move to the serving plate.

Dress the plate with the rice, shredded lettuce, sliced avocado and/or a guacamole dip and ramekins filled with the salsa and the sour cream.