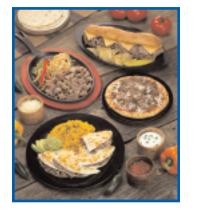

### **Steak Quesadillas**

#### Ingredients

1 portion Devault Philly Steaks - Hand Layered

Large flour tortillas

Grated cheese - either mild or sharp cheddar, or Monterey Jack Oil

#### Salt

Sauteéd sliced mushrooms, sauteéd green onions, sliced black olives,

diced tomatoes, sliced avocado, and/or other vegetables

Garnishes: Shredded lettuce, Mexican rice, sliced avocado/guacamole Sour cream and salsa

#### **Cooking Directions**

Thoroughly cook one (1) portion of the Devault Philly Steaks -Hand Layered on the grill.

Heat two large flour tortillas on the grill. Flip the tortillas over a few times. When pockets of air begin to form within the tortillas, sprinkle grated cheese on both tortillas. The tortillas should be slightly browned before removing from the grill.

Pile the cooked steak, green onions, sliced mushrooms, olives, tomatoes, etc. on one tortilla as it continues to heat. Salt to taste.

Put the second tortilla on top of the ingredients and move to the serving plate.

Dress the plate with the rice, shredded lettuce, sliced avocado and/or a guacamole dip and ramekins filled with the salsa and the sour cream.