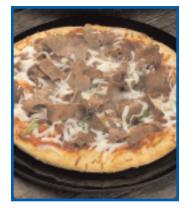

| Fat 9 • Carbohydrate 4 • Protein 4                                                                                                                                                                                                                                                                                                                                                                                 |

2030

2032

Ingredient Statement: Beef, Water, Textured Soy Protein Concentrate.



# **Devault Fully Cooked Philadelphia Style Steaks**

### 100% whole-muscle, thinly sliced beef.

A Family Tradition of Excellence



### Cooking Instructions

- 1. Preheat a lightly oiled grill to 350°F.
- 2. Place frozen steak on the grill and cook until the topside of the steak defrosts and becomes a bright red.
- 3. Flip steak and begin to separate or shred to desired consistency. Be sure to cook thoroughly.
- 4. As it cooks, blend in desired toppings and seasonings.
- 5. Place cooked steak on a toasted or heated roll and serve.

To ensure food safety, heat all steak products to an internal temperature of 165°F prior to serving.

## **Production Information**

| Product Description                                                     | Product Code | Portion Size | Pack    | UPC          |
|-------------------------------------------------------------------------|--------------|--------------|---------|-------------