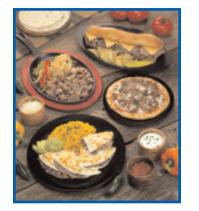

## Serving Suggestion: Steak Quesadillas See recipe on back.

| Product Description                 | Gross Shipping Wt./Net Wt. | nipping Wt./Net Wt. Box Dimensions |      | Cases/Layer | Layers/Pallet | Cases/Pallet | Storage Temp. | Shelf Life |
|-------------------------------------|----------------------------|------------------------------------|------|-------------|---------------|--------------|---------------|------------|
| Philly Steaks - Hand Layered (7061) | 10.87/10                   | 15.75 x 8.5 x 3.75                 | 0.29 | 10          | 13            | 130          | ≤10°F         | 6 Months   |
| Philly Steaks - Hand Layered (7062) | 10.81/10                   | 15.75 x 8.5 x 3.75                 | 0.29 | 10          | 13            | 130          | ≤10°F         | 6 Months   |
| Philly Steaks - Hand Layered (7063) | 10.77/10                   | 15.75 x 8.5 x 3.75                 | 0.29 | 10          | 13            | 130          | ≤10°F         | 6 Months   |
| Philly Steaks - Hand Layered (7064) | 10.72/10                   | 15.75 x 8.5 x 3.75                 | 0.29 | 10          | 13            | 130          | ≤10°F         | 6 Months   |
| Philly Steaks - Hand Layered (7065) | 10.69/10                   | 15.75 x 8.5 x 3.75                 | 0.29 | 10          | 13            | 130          | ≤10°F         | 6 Months   |

### **Steak Quesadillas**