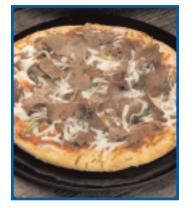

## Steak Roundup

| Ingredients                         |
|-------------------------------------|
| Devault Quick Prep™ Marinated Steak |
| Grilled mushrooms                   |
| Grilled onion                       |
| Crisp bacon                         |
| Monterey Jack cheese                |
|                                     |

### **Cooking Directions**

Grill Devault Quick Prep™ Marinated Steak until cooked. Grill onions. Grill mushrooms. Grill bacon until crisp. Top steak with Monterey Jack Cheese and melt cheese. Add steak, mushrooms, onions and crisp bacon to steak roll.