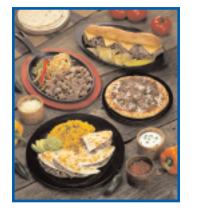

# **Recipe Ideas**

### **Steak Quesadillas**

#### Ingredients

1 portion Devault Philly Steaks - Hand Layered

Large flour tortillas

Grated cheese - either mild or sharp cheddar, or Monterey Jack Oil

#### Salt

Sauteéd sliced mushrooms, sauteéd green onions, sliced black olives,

diced tomatoes, sliced avocado, and/or other vegetables

Garnishes: Shredded lettuce, Mexican rice, sliced avocado/guacamole Sour cream and salsa

#### **Cooking Directions**

Thoroughly cook one (1) portion of the Devault Philly Steaks -Hand Layered on the grill.

Heat two large flour tortillas on the grill. Flip the tortillas over a few times. When pockets of air begin to form within the tortillas, sprinkle grated cheese on both tortillas. The tortillas should be slightly browned before removing from the grill.

Pile the cooked steak, green onions, sliced mushrooms, olives, tomatoes, etc. on one tortilla as it continues to heat. Salt to taste.

Put the second tortilla on top of the ingredients and move to the serving plate.

Dress the plate with the rice, shredded lettuce, sliced avocado and/or a guacamole dip and ramekins filled with the salsa and the sour cream.