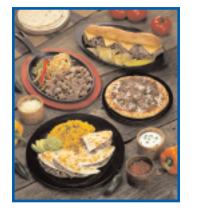

## Serving Suggestion: Steak Quesadillas See recipe on back.

| Product Description                 | Gross Shipping Wt./Net Wt. | nipping Wt./Net Wt. Box Dimensions |      | Cases/Layer | Layers/Pallet | Cases/Pallet | Storage Temp. | Shelf Life |
|-------------------------------------|----------------------------|------------------------------------|------|-------------|---------------|--------------|---------------|------------|
| Philly Steaks - Hand Layered (7061) | 10.87/10                   | 15.75 x 8.5 x 3.75                 | 0.29 | 10          | 13            | 130          | ≤10°F         | 6 Months   |
| Philly Steaks - Hand Layered (7062) | 10.81/10                   | 15.75 x 8.5 x 3.75                 | 0.29 | 10          | 13            | 130          | ≤10°F         | 6 Months   |
| Philly Steaks - Hand Layered (7063) | 10.77/10                   | 15.75 x 8.5 x 3.75                 | 0.29 | 10          | 13            | 130          | ≤10°F         | 6 Months   |
| Philly Steaks - Hand Layered (7064) | 10.72/10                   | 15.75 x 8.5 x 3.75                 | 0.29 | 10          | 13            | 130          | ≤10°F         | 6 Months   |
| Philly Steaks - Hand Layered (7065) | 10.69/10                   | 15.75 x 8.5 x 3.75                 | 0.29 | 10          | 13            | 130          | ≤10°F         | 6 Months   |

### **Steak Quesadillas**