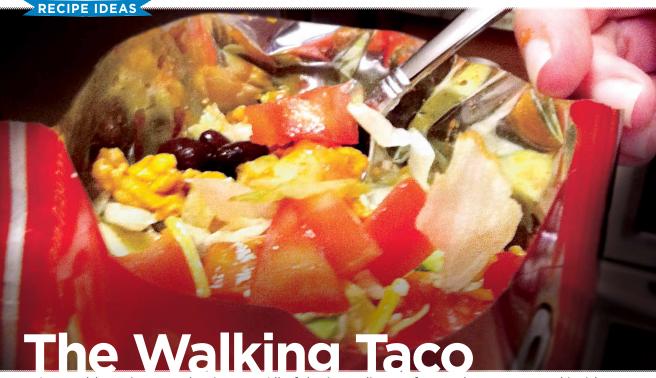

A portable-twist on a classic taco. All of the ingredients of a regular taco, served inside a bag of chips instead of a tortilla shell. **Dig in with a fork or spoon!** 

Yield: 32, individual taco bags servings

Ingredients: Preparation:

| 119104101101 |       |                                                |       | 1 Toparation                 |                                              |   |
|--------------|-------|------------------------------------------------|-------|------------------------------|----------------------------------------------|---|
|              | 1 pkg | Santiago® Vegetarian Refried<br>Beans [#54914] | 4 c   | Salsa [USDA 100330]          | Open top of chip bag.                        |   |
|              | 4 lb  | Turkey Taco Filling [USDA 100119]              | 4 c   | Corn [USDA 100313]           | Crunch chips slightly.                       |   |
|              | 24 oz | Shredded Cheddar [USDA 100012]                 | 16 c  | Shredded Romaine lettuce     | 2. Add toppings to chips (right in the bag.) |   |
|              |       |                                                | 32 ea | WGR Tortilla chip bag (43 g) | (1)                                          | ı |