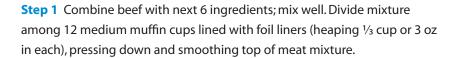

#### **Ingredients**

1½ lbs.85% fat free ground beef

34 cup (2 oz) uncooked oats, quick or old-fashioned

34 cup (6 oz) tomato juice

½ cup or 2 large eggs

½ cup (2½ oz) minced onion

34 tsp. salt

½ tsp. black pepper

½ cup ketchup

1½ cups (6 oz) Sysco Classic® Potato Pearls® Excel®

3 cups boiling water

**Step 2** Spread ketchup evenly over meat mixture. Bake in convection oven at 325°F for 20 minutes, or standard oven at 350°F for 30 minutes, or until internal temperature of meat mixture reaches 165°F.