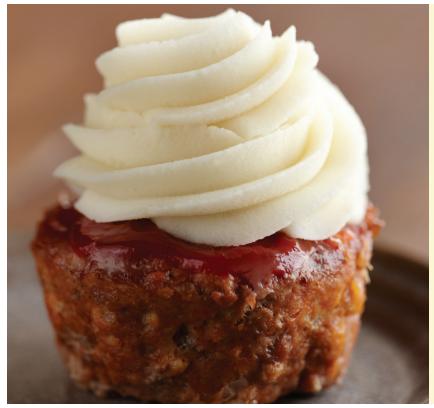

## **Meatloaf Cupcakes**

Cupcakes – those little frosted cakes baked in a muffin tin and snuggled in colorful paper liners – are a hot commodity. Indeed, editors at The Food Channel® list cupcakes among the top 10 food trends of the last decade.

# Meatloaf Cupcakes

½ cup ketchup

1½ cups (6 oz) Sysco Classic® Potato Pearls® Excel®

3 cups boiling water

**Step 2** Spread ketchup evenly over meat mixture. Bake in convection oven at 325°F for 20 minutes, or standard oven at 350°F for 30 minutes, or until internal temperature of meat mixture reaches 165°F.

**Step 3** Cover Potato Pearls® with boiling water; mix well for 20 seconds to ensure even distribution. Let stand 5 minutes to thicken. Pipe hot potatoes over baked meatloaf cupcakes.

**Step 4** Optional topping: shredded cheddar cheese