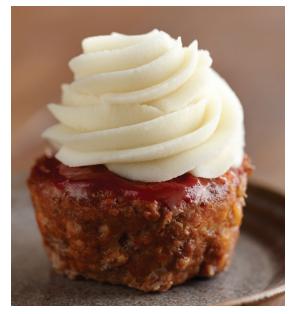

## **Meatloaf Cupcakes**

Cupcakes – those little frosted cakes baked in a muffin tin and snuggled in colorful paper liners – are a hot commodity. Indeed, editors at The Food Channel® list cupcakes among the top 10 food trends of the last decade.

# Meatloaf Cupcakes

#### **Ingredients**

1½ lbs.85% fat free ground beef

34 cup (2 oz) uncooked oats, quick or old-fashioned

34 cup (6 oz) tomato juice

½ cup or 2 large eggs

½ cup (2½ oz) minced onion

34 tsp. salt

½ tsp. black pepper

½ cup ketchup

1½ cups (6 oz) Sysco Classic® Potato Pearls® Excel®

3 cups boiling water

**Step 2** Spread ketchup evenly over meat mixture. Bake in convection oven at 325°F for 20 minutes, or standard oven at 350°F for 30 minutes, or until internal temperature of meat mixture reaches 165°F.

**Step 3** Cover Potato Pearls® with boiling water; mix well for 20 seconds to ensure even distribution. Let stand 5 minutes to thicken. Pipe hot potatoes over baked meatloaf cupcakes.

**Step 4** Optional topping: shredded cheddar cheese