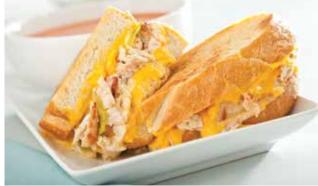

#### **Chicken Grilled Cheese Sandwich**

Steak-EZE Chicken, sandwiched between two slices of Pullman bread with American cheese and dill pickle slices and grilled to a golden brown. Served with a bowl of creamy tomato soup.