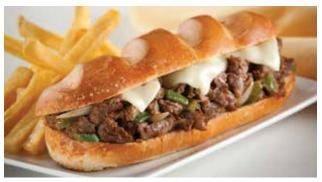

#### **Traditional Philly Cheesesteak Sandwich**

Steak-EZE\* Beef on a hoagie roll with sautéed green bell pepper and onion and melted white American cheese. Served with french fries.