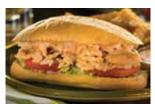

#### **Chicken Philly Sandwich**

*Steak-EZE* Chicken on a toasted white hoagie bun with sautéed onion and green bell pepper, topped with Cheez Whiz® sauce.