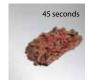

## **Traditional Flat Steak**

What began in Philadelphia many years ago has continued into the present day. The Traditional Flat Steak is for the chef accustomed to preparing Philly Cheesesteak Sandwiches in the conventional manner, as it is done in some of the East Coast's most popular restaurants. Traditional Flat Steaks can be prepared in 90 seconds and the piece size will depend upon the grill operator.