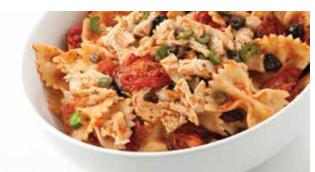

#### **Chicken Arrabiata Farfalle**

Steak-EZE Chicken with hot peppers, capers, black olives and sun-dried tomatoes in a spicy red sauce with farfalle pasta.