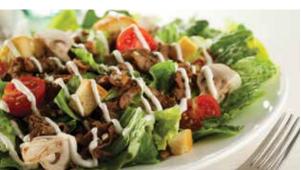

#### **Peppercorn Steak Salad**

Steak-EZE Beef on a bed of romaine lettuce with halved cherry tomatoes, green peppercorns, sliced mushrooms and croutons.

Served with ranch dressing and grated Parmesan cheese.