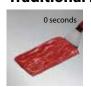

## **Traditional Flat Steak**

What began in Philadelphia many years ago has continued into the present day. The Traditional Flat Steak is for the chef accustomed to preparing Philly Cheesesteak Sandwiches in the conventional manner, as it is done in some of the East Coast's most popular restaurants. Traditional Flat Steaks can be prepared in 90 seconds and the piece size will depend upon the grill operator.