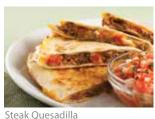

#### Steak Quesadilla

*Steak-EZE* Beef with yellow and white American cheeses and pico de gallo, grilled between two flour tortillas.