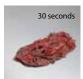

## **Traditional Flat Steak**

What began in Philadelphia many years ago has continued into the present day. The Traditional Flat Steak is for the chef accustomed to preparing Philly Cheesesteak Sandwiches in the conventional manner, as it is done in some of the East Coast's most popular restaurants. Traditional Flat Steaks can be prepared in 90 seconds and the piece size will depend upon the grill operator.