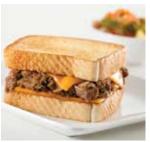

#### **Steak Grilled Cheese**

*Steak-EZE* Beef on thick Texas toast with grilled onion and American cheese.