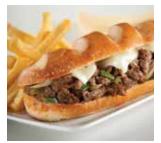

#### **Traditional Philly Cheesesteak Sandwich**

Steak-EZE\* Beef on a hoagie roll with sautéed green bell pepper and onion and melted white American cheese. Served with french fries.