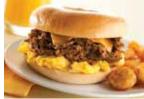

#### Steak, Egg and Cheese Bagel

Steak-EZE Beef on a toasted bagel with scrambled eggs and American cheese. Served with hash-brown bites and orange juice.

Steak Breakfast Burrito

Steak, Egg and Cheese Bagel