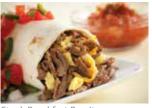

#### **Steak Breakfast Burrito**

Steak-EZE® Beef rolled in a flour tortilla with scrambled eggs and shredded cheddar cheese and topped with fresh pico de gallo.