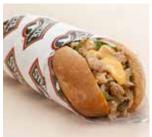

#### **Chicken Hero**

Steak-EZE BreakAway® Chicken on a sub roll with onion, tomato, cucumber, Gouda cheese, tzatziki sauce and oregano vinaigrette dressing.