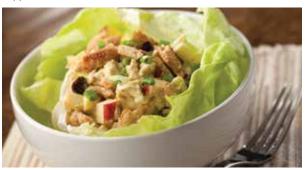

#### **Curried Chicken Salad**

Recipe Cut *BreakAway* \* Chicken, combined with diced apple, chopped celery and raisins in a curry mayonnaise sauce and served in a Bibb lettuce leaf garnished with chopped green onion.