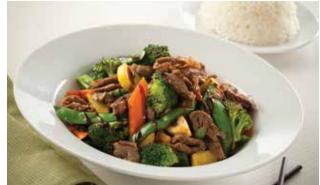

#### **Steak Stir-Fry**

Steak-EZE Beef atop stir-fried vegetables with an Asian sauce. Served with steamed white rice.

Chicken Arrabiata Farfalle

Philly Cheesesteak Pizza

Steak Stir-Fry