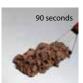

## **Traditional Flat Steak**

What began in Philadelphia many years ago has continued into the present day. The Traditional Flat Steak is for the chef accustomed to preparing Philly Cheesesteak Sandwiches in the conventional manner, as it is done in some of the East Coast's most popular restaurants. Traditional Flat Steaks can be prepared in 90 seconds and the piece size will depend upon the grill operator.