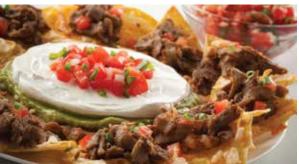

#### **Steak Nachos**

Steak-EZE Beef atop warm tortilla chips with refried beans, diced tomato, green onion and shredded cheddar cheese. Served with guacamole, sour cream and pico de gallo.

#### **Philly Fries**

Steak-EZE Beef over french fries, topped with shredded cheddar cheese and green onion. Served with a creamy Parmesan dipping sauce.

Steak Nachos

Philly Fries