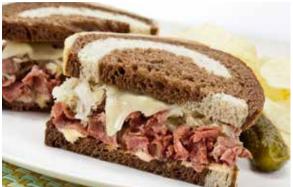

#### Reuben

Steak-EZE Corned Beef on dark rye bread with Swiss cheese, sauerkraut and Thousand Island dressing.
Served with potato chips and a pickle spear.

Chicken Caesar Wrap

Chicken Hero

Chicken Philly Club Sandwich