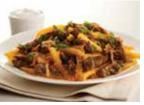

#### **Philly Fries**

Steak-EZE Beef over french fries, topped with shredded cheddar cheese and green onion. Served with a creamy Parmesan dipping sauce.

Steak Nachos

Philly Fries