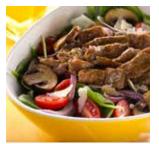

#### **Peppercorn Steak Salad**

Steak-EZE Beef on a bed of romaine lettuce with halved cherry tomatoes, green peppercorns, sliced mushrooms and croutons.

Served with ranch dressing and grated Parmesan cheese.

#### **Chicken Chop Salad**

Steak-EZE BreakAway Chicken with chopped, crisp romaine lettuce, dried cranberries, roasted golden beets, toasted spiced pecans and a honey balsamic vinaigrette.

Peppercorn Steak Salad