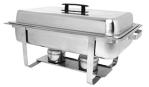

Featured Item: 8 Quart Stainless Steel Chafing Dish

**Proctor Silex Compact Grill** 

**Emerilware Cast Iron** 10-inch Square Grill Pan

Proctor-Silex Fifth Burner Buffet Range with Adjustable Temp.

Browne Utility Tong, 16", Set of 12