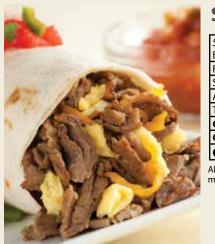

### Steak Breakfast Burrito

Steak-EZE® BreakAway® Beef, scrambled eggs and shredded cheddar cheese, wrapped in a flour tortilla.

#### \$3.99 Menu Price

| Gross Profit Per Case (40 pcs.) | \$107.20 |
|---------------------------------|----------|
| Gross Profit % Per Serving      | 67%      |
| Gross Profit Per Serving        | \$2.68   |
| Total Food Cost                 | \$1.31   |
| American Cheese                 | \$0.06   |
| Scrambled Eggs                  | \$0.11   |
| Flour Tortilla                  | \$0.18   |
| Beefsteak (1340-001)            |          |
| Steak-EZE® BreakAway® Marinated | *\$0.96  |