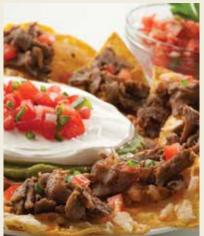

#### Philly Steak Nachos

Steak-EZE® BreakAway® Beef, refried beans, diced tomato, green onion and shredded cheddar cheese atop warm corn chips. Served with guacamole, sour cream and pico de gallo for dipping.

#### \$5.99 Menu Price

| Gross Profit Per Case (40 pcs.) | \$141.60 |
|---------------------------------|----------|
| Gross Profit % Per Serving      | 57%      |
| Gross Profit Per Serving        | \$3.54   |
| Total Food Cost                 | \$2.45   |
| Green Onion                     | \$0.03   |
| Tomato                          | \$0.18   |
| Pico de Gallo                   | \$0.13   |
| Cheddar Cheese                  | \$0.06   |
| Sour Cream                      | \$0.32   |
| Guacamole                       | \$0.35   |
| Refried Beans                   | \$0.18   |
| Tortilla Chips                  | \$0.24   |
| Beefsteak (1340-001)            |          |
| Steak-EZE® BreakAway® Marinated | *\$0.96  |