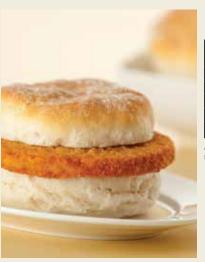

#### **Breaded Chicken Biscuit**

Breaded Chicken on a flaky buttermilk biscuit.