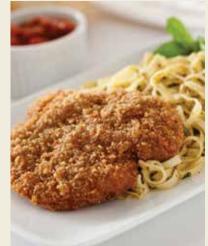

#### Breaded Veal with Pesto Pasta

Breaded Veal served atop pasta tossed in fresh pesto sauce.

#### \$4.99 Menu Price

|                      | rofit Per Serving<br>rofit % Per Serving | \$3.18<br>64%<br>\$127.20 |
|----------------------|------------------------------------------|---------------------------|
| Total Fo             |                                          | \$1.81                    |
| Pesto Sa             | iuce                                     | \$0.82                    |
| Fettucci             | ne Noodles                               | \$0.15                    |
| Italian B<br>(91140) | readed It's The Veal Thing*              | *\$0.84                   |