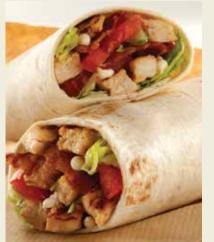

### Chicken BLT Wrap

Chicken Breast Strips, wrapped in a flour tortilla with bacon, lettuce, sliced tomato and mayonnaise.

#### \$3.49 Menu Price

| Gross Profit Per Case (53 servings)    | \$120.84 |
|----------------------------------------|----------|
| Gross Profit % Per Serving             | 65%      |
| Gross Profit Per Serving               | \$2.28   |
| Total Food Cost                        | \$1.21   |
| Mayonnaise                             | \$0.07   |
| Lettuce                                | \$0.04   |
| Tomato                                 | \$0.12   |
| Bacon                                  | \$0.28   |
| Flour Tortilla                         | \$0.18   |
| Fajita Flavor (34-401) (3 oz. Serving) |          |
| SmartServe Chicken Breast Strips,      | *\$0.52  |