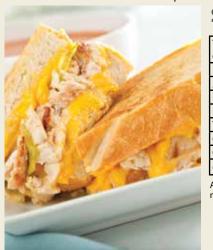

#### Chicken Grilled Cheese Sandwich

Steak-EZE® Chicken, sandwiched between two slices of Pullman bread with American cheese and dill pickle slices, then grilled to a golden brown.

#### \$3.99 Menu Price

| Gross Front Fer Case (40 pcs.)     | 7123.00  |
|------------------------------------|----------|
| Gross Profit Per Case (48 pcs.)    | \$129.60 |
| Gross Profit % Per Serving         | 68%      |
| Gross Profit Per Serving           | \$2.70   |
| Total Food Cost                    | \$1.29   |
| Butter                             | \$0.04   |
| Pickle Slices                      | \$0.03   |
| American Cheese                    | \$0.12   |
| Pullman Slices                     | \$0.34   |
| Chicken (41140-001)                |          |
| The Original Steak-EZE® BreakAway® | *\$0.76  |
| TI 0:: 10: 1575° D 14              | T **0.76 |