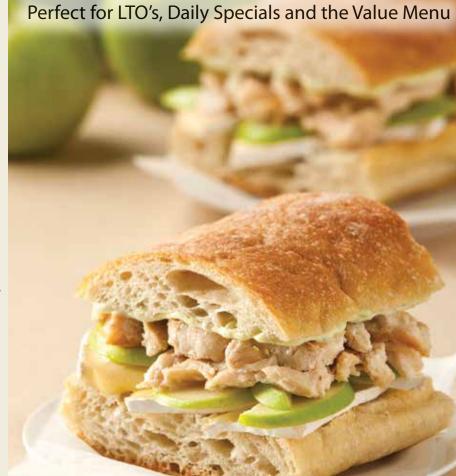

#### On the Cover:

Autumn Chicken, Apple and Brie Sandwich

Steak-EZE\* BreakAway\* Chicken with sliced apple, Brie cheese, butter lettuce and roasted garlic aioli on a baguette