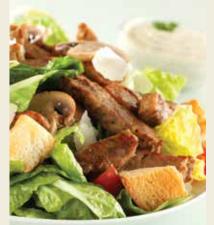

#### Steak Salad

Beef Strips, tossed with romaine lettuce, cherry tomatoes, sautéed white mushrooms, shaved Parmesan cheese, fresh ground black pepper and croutons.