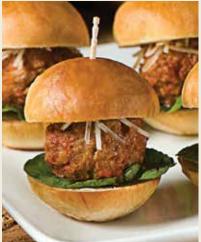

#### **Meatball Sliders**

Meatballs, tossed with marinara sauce on mini buns with arugula and Parmesan cheese. Serving of three.

### \$3.99 Menu Price

|   | Gross Profit Per Case (160 pcs.)     | \$143.10 |
|---|--------------------------------------|----------|
|   | Gross Profit % Per Serving           | 68%      |
|   | Gross Profit Per Serving             | \$2.70   |
|   | Total Food Cost                      | \$1.29   |
| 6 | Arugula Leaves                       | \$0.15   |
| 4 | Parmesan Cheese                      | \$0.12   |
| 1 | Marinara Sauce                       | \$0.09   |
| - | Mini Buns                            | \$0.42   |
|   | d'Oro™ Brand Beef Meatballs (17-510) | *\$0.51  |
|   |                                      |          |