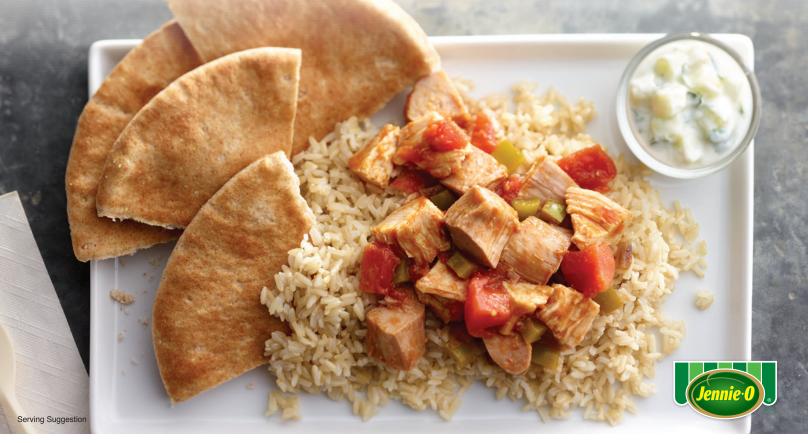

## turkey tikka masala

portion size: 1 bowl

|                                                                  | 50 Servings  |               | 100 Servings |               |                                                                                                                                                                                                                                                                                                              |  |
|------------------------------------------------------------------|--------------|---------------|--------------|---------------|--------------------------------------------------------------------------------------------------------------------------------------------------------------------------------------------------------------------------------------------------------------------------------------------------------------|--|
| Ingredients                                                      | Measure      | Weight        | Measure      | Weight        | Directions                                                                                                                                                                                                                                                                                                   |  |
| Sauce                                                            |              |               |              |               | 1. Combine tomatoes, stock, onions, peppers, and garam masala                                                                                                                                                                                                                                                |  |
| Tomatoes, diced, no salt added, canned                           | 1.5 #10      |               | 2.7 #10 cans |               | <ul> <li>in stock pot or kettle. Bring to boil and then simmer until vegetables are tender.</li> <li>2. Cut turkey into 1" cubes. Add turkey to the sauce and simmer for 30-45 minutes.</li> <li>3. Peel and dice cucumbers. Combine cucumbers, yogurt, cumin, garlic, and cilantro. Refrigerate.</li> </ul> |  |
| Chicken stock, reduced sodium                                    | 2 qt. 2 c.   |               | 1 gal. 1 qt. |               |                                                                                                                                                                                                                                                                                                              |  |
| Onions, chopped                                                  | 2 qt. 2 c.   | 3 lbs. 5 oz.  | 1 gal. 1 qt. | 6 lbs. 10 oz. |                                                                                                                                                                                                                                                                                                              |  |
| Bell peppers, green or red, chopped                              | 2 qt. 2 c.   | 3 lbs. 14 oz. | 1 gal. 1 qt. | 7 lbs. 12 oz. |                                                                                                                                                                                                                                                                                                              |  |
| Garam masala spice blend                                         | ½ c. 2 tbsp. |               | 1 ¼ c.       |               |                                                                                                                                                                                                                                                                                                              |  |
| JENNIE-O® Boneless Turkey Breast & Thigh Roast, # 317004, thawed |              | 8 lbs.        |              | 16 lbs.       | 4. For each serving, put #8 oz. scoop of cooked rice into bowl.  Place 6 oz. of turkey masala on rice. Serve with 1 pita and                                                                                                                                                                                 |  |
| Raita                                                            |              |               |              |               | a #20 scoop of raita.                                                                                                                                                                                                                                                                                        |  |
| Cucumbers                                                        |              | 4 lbs.        |              | 8 lbs.        |                                                                                                                                                                                                                                                                                                              |  |
| Yogurt, greek, non-fat, plain                                    | 2 qt. 2 c.   | 5 lbs.        | 1 gal. 1 qt. | 10 lbs.       |                                                                                                                                                                                                                                                                                                              |  |
| Cumin, ground                                                    | 1 ½ tbsp.    |               | 3 tbsp.      |               |                                                                                                                                                                                                                                                                                                              |  |
| Garlic, minced                                                   | 2 tbsp.      |               | 1/4 C.       |               |                                                                                                                                                                                                                                                                                                              |  |
| Cilantro, chopped                                                | 1 c.         |               | 2 c.         |               |                                                                                                                                                                                                                                                                                                              |  |
| Brown rice, cooked with no salt added                            | 3 gal. 2 c.  |               | 6 gal. 1 qt. |               |                                                                                                                                                                                                                                                                                                              |  |
| Pita bread, whole wheat, 6"                                      | 50 ea.       |               | 100 ea.      |               |                                                                                                                                                                                                                                                                                                              |  |