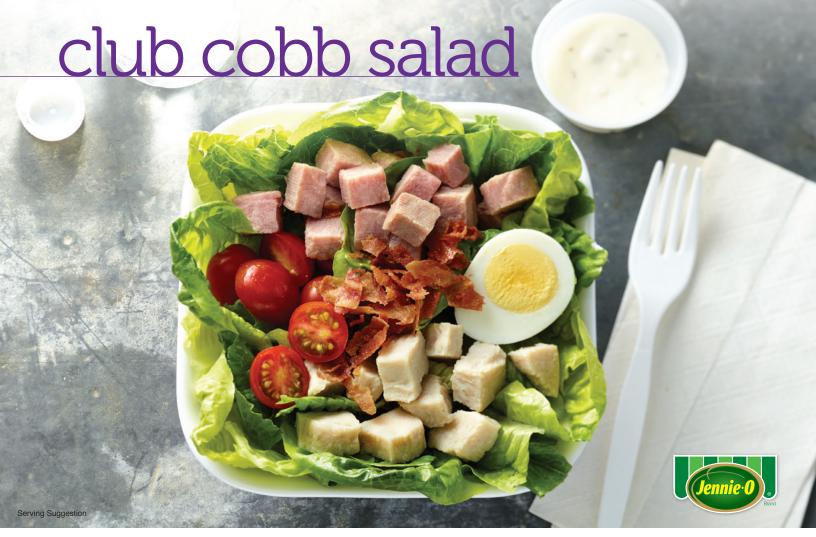

## club cobb salad

portion size: 1 salad

|                                                                       | 50 Servings |               | 100 Servings |              |                                                                                                       |  |  |
|-----------------------------------------------------------------------|-------------|---------------|--------------|--------------|-------------------------------------------------------------------------------------------------------|--|--|
| Ingredients                                                           | Measure     | Weight        | Measure      | Weight       | Directions                                                                                            |  |  |
| Romain lettuce, washed and chopped                                    |             | 10 lbs.       |              | 20 lbs.      | 1. Portion 2 c. of chopped romaine in each container.                                                 |  |  |
| JENNIE-O® All Natural Diced<br>Turkey Breast, ½", #263520, thawed     |             | 4 lbs. 11 oz. |              | 9 lbs. 6 oz. | Arrange salad toppings on top of romaine.  Portion 1.5 oz. turkey breast, 1.5 oz. ham, 1 tbsp. bacon, |  |  |
| JENNIE-O® All Natural Diced Turkey<br>Turkey Ham, ½", #263620, thawed |             | 4 lbs. 11 oz. |              | 9 lbs. 6 oz. | one egg half, and 4 cherry tomatoes.  3. Serve .5 oz. reduced-fat ranch or blue cheese dressing with  |  |  |
| JENNIE-O® Turkey Premium<br>Bacon Bits, #871602, thawed               |             | 13 oz.        |              | 1 lb. 10 oz. | each salad. Hold at 40° F until serving.                                                              |  |  |
| Large hard boiled eggs, peeled and halved                             | 25 ea       |               | 50 ea        |              |                                                                                                       |  |  |
| Cherry tomatoes                                                       |             | 4 lbs. 3 oz.  |              | 8 lbs. 6 oz  |                                                                                                       |  |  |
| Reduced fat-blue cheese or reduced-fat ranch dressing                 | 2 c. 2 oz.  |               | 1 qt. 4 oz.  |              |                                                                                                       |  |  |