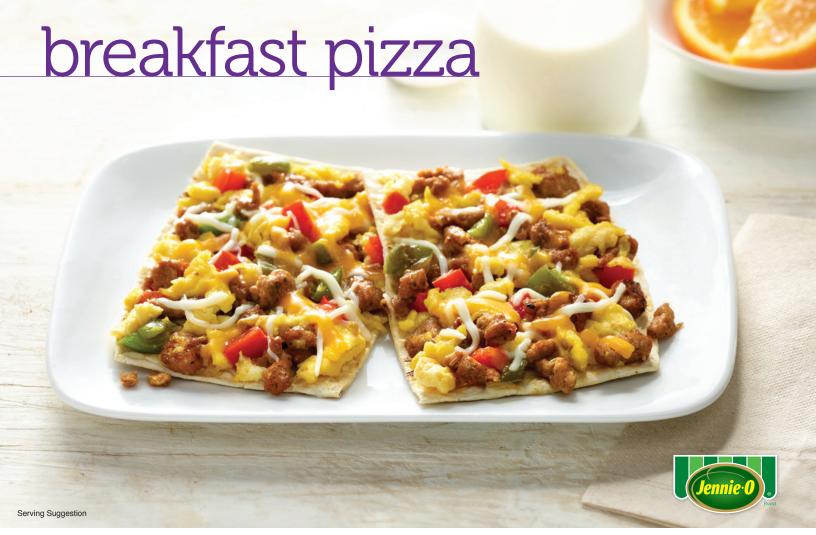

## breakfast pizza

portion size: 1 pizza

|                                                                              | 50 Servings |               | 100 Servings |              | S                                                                                                                                                                                                                                                                                                         |  |
|------------------------------------------------------------------------------|-------------|---------------|--------------|--------------|-----------------------------------------------------------------------------------------------------------------------------------------------------------------------------------------------------------------------------------------------------------------------------------------------------------|--|
| Ingredients                                                                  | Measure     | Weight        | Measure      | Weight       | Directions                                                                                                                                                                                                                                                                                                |  |
| Eggs, large, beaten, or frozen pasturized eggs, thawed                       | 25 ea.      |               | 50 ea.       |              | Mix eggs with green and red peppers and sausage crumbles                                                                                                                                                                                                                                                  |  |
|                                                                              |             | 2 lbs. 11 oz. |              | 5 lbs. 6 oz. | Cook to a soft stage scramble.                                                                                                                                                                                                                                                                            |  |
| Green bell peppers, diced                                                    | 1 c. 6 oz.  |               | 3 c. 2 oz.   |              | <ol> <li>Lay flatbread out on parchment-lined sheet pans.</li> <li>Divide cooked egg mixture to spread evenly over each flatbread.</li> <li>Combine mozzarella and cheddar cheese and sprinkle ¼ oz. over each flatbread.</li> <li>Bake at 425° F for 8-10 minutes until the cheese is melted.</li> </ol> |  |
| Sweet red peppers, diced                                                     | 1 c. 6 oz.  |               | 3 c. 2 oz.   |              |                                                                                                                                                                                                                                                                                                           |  |
| JENNIE-O® Turkey Sausage with<br>Spicy Italian Seasoning,<br>#639630, thawed |             | 3 lbs. 2 oz.  |              | 6 lbs. 4 oz. |                                                                                                                                                                                                                                                                                                           |  |
| Whole grain flatbread, 1 oz.                                                 | 50 ea.      |               | 100 ea.      |              |                                                                                                                                                                                                                                                                                                           |  |
| Mozzarella, LMPS, shredded                                                   |             | 13 oz.        |              | 1 lb. 10 oz. |                                                                                                                                                                                                                                                                                                           |  |
| Cheddar cheese, yellow, shredded                                             |             | 13 oz.        |              | 1 lb. 10 oz. |                                                                                                                                                                                                                                                                                                           |  |