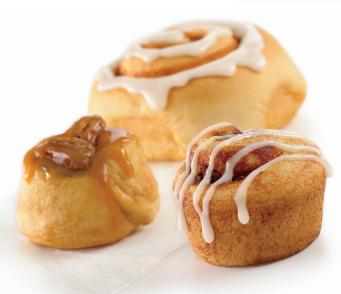

## **Creamy Caramel Smear**

- > Our famous smear made with real dairy cream
- > Refrigerated

| ltem# | Description                 | Size  | Count |
|-------|-----------------------------|-------|-------|
| 43022 | Creamy Caramel Smear        | 22 lb | 1     |
| 44024 | Donut Glaze                 | 24 lb | 1     |
| 44121 | White Dip Icing, 20 lb.     | 20 lb | 1     |
| 44122 | Chocolate Dip Icing, 20 lb. | 20 lb | 1     |
| 44123 | Maple Dip Icing, 20 lb.     | 20 lb | 1     |