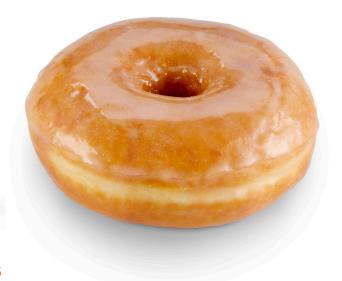

**BAKER BOY** 

## **TOPPINGS**

The essential completion to every Baker Boy donut and roll.

Decorate Baker Boy donuts with our glaze or icing, or, bake mouth-watering Cinnamon Rolls and Caramel Rolls with our Creamy Caramel Smear and icings.







## **Icings**

- > Excellent shine and sweet taste
- > Shelf stable

## Glaze

- > A crystal clear glaze
- > Shelf stable

## **Creamy Caramel Smear**

- > Our famous smear made with real dairy cream
- > Refrigerated

| ltem# | Description                 | Size  | Count |
|-------|-----------------------------|-------|-------|
| 43022 | Creamy Caramel Smear        | 22 lb | 1     |
| 44024 | Donut Glaze                 | 24 lb | 1     |
| 44121 | White Dip Icing, 20 lb.     | 20 lb | 1     |
| 44122 | Chocolate Dip Icing, 20 lb. | 20 lb | 1     |
| 44123 | Maple Dip Icing, 20 lb.     | 20 lb | 1     |