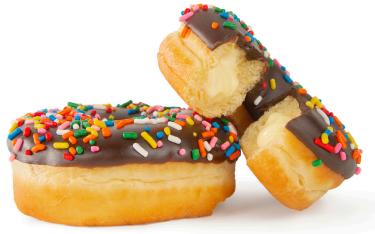

**BAKER BOY** 

## **TOPPINGS**

The essential completion to every Baker Boy donut and roll.

Decorate Baker Boy donuts with our glaze or icing, or, bake mouth-watering Cinnamon Rolls and Caramel Rolls with our Creamy Caramel Smear and icings.







## **Icings**

- > Excellent shine and sweet taste
- > Shelf stable

## Glaze

- > A crystal clear glaze
- > Shelf stable

## **Creamy Caramel Smear**

- > Our famous smear made with real dairy cream
- > Refrigerated

| ltem# | Description                 | Size  | Count |
|-------|-----------------------------|-------|-------|
| 43022 | Creamy Caramel Smear        | 22 lb | 1     |
| 44024 | Donut Glaze                 | 24 lb | 1     |
| 44121 | White Dip Icing, 20 lb.     | 20 lb | 1     |
| 44122 | Chocolate Dip Icing, 20 lb. | 20 lb | 1     |
| 44123 | Maple Dip Icing, 20 lb.     | 20 lb | 1     |