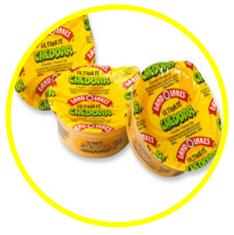

Item # 43280 Item # 43284 Pack Size: 6/5 lb Pack Size: 6/5 lb Approx. Portion Cost: \$0.54 Approx. Portion Cost: \$0.59 Southwestern zing. Item # 43241 **Pack Size:** 144/2.4 oz have earned the favor of school foodservice directors across the nation for made-from-scratch flavor and heat-and-serve convenience. Item # 43211 **Pack Size:** 144/2.4 oz