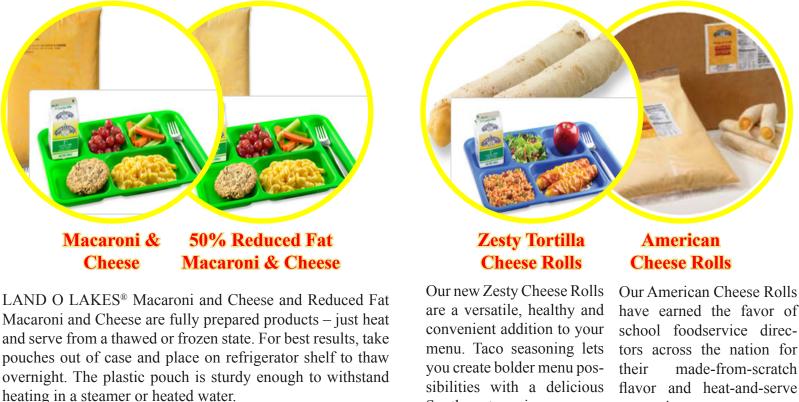

LAND O' LAKES<sup>®</sup> School Foodservice offers a broad line of pure, natural dairy products that make the grade with both school foodservice directors and hungry kids. From our handheld dips, cheese portions and ready-to-serve entrees, to our wholesome natural American cheese slices, LAND O' LAKES<sup>®</sup> brings you quality, performance and convenience.