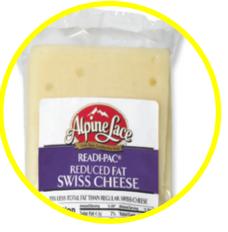

#### ALPINE LACE® READI-PAC® Reduced Fat Sliced Swiss

Presliced for easy portioning, with ideal melting consistency for topping burgers and hot sandwiches.

Item # 46255 Pack Size: 6/5 lb Approx. Portion Cost: \$0.03 Item # 00405 Pack Size: 8/1.5 lb Approx. Portion Cost: \$0.11