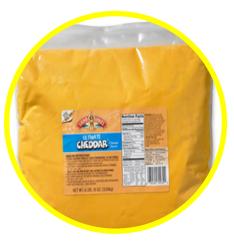

#### Ultimate Cheddar™ Cheese Sauce Pouch

Add real cheese flavor with heat-andserve ease. Get a quick, speed-scratch start to soups, sides, omelets, nachos, veggies, and more with this asceptically packaged product. **REDUCED FAT!** 

> Item # 39930 Pack Size: 6/106 oz pouch Approx. Portion Cost: \$0.22

For more product & commodity processing information, please call Kathy Dill at 800-804-3663, x2658 or e-mail: kdill@marketdynamicsgroup.com. \*Prices using donated food discount\*