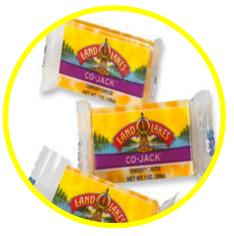

#### Light Mozzarella String Cheese

Co-Jack<sup>®</sup> Natural Cheese Portions

Ready-to-serve, individually wrapped portions ensure freshness and reduce labor. Perfect for breakfast, lunch or snacks.

Item # 59703 Pack Size: 160/1 oz Approx. Portion Cost: \$0.11 Item # 44805 Pack Size: 100/1 oz Approx. Portion Cost: \$0.11