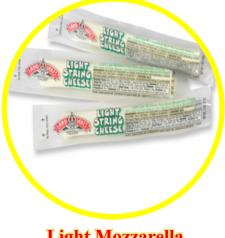

#### Ultimate Cheddar™ Cheese Dip Cups

LANDOLAKES<sup>®</sup> Ultimate Cheddar<sup>™</sup> Cheese Dip Cups are ready to eat at room temperature, but are best when heated to 145-155°.

#### **REDUCED FAT!**

Item # 39927 Pack Size: 140/3 oz Approx. Portion Cost: \$0.40