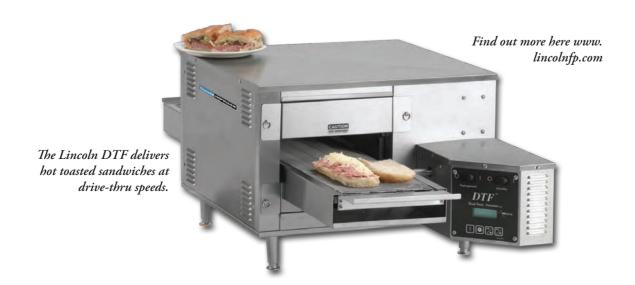

## Fresh, hot sandwiches at "drive-thru" speed

Hot sandwiches at drive-thru speeds without sacrificing quality? You bet!

The Lincoln and Delfield integrated high capacity hot sandwich work station helps turn out delicious hot sandwiches in under 90 seconds.

### Dual Technology Finisher Fast never tasted so good before!

Combine air impingement with infrared heat and great things happen, fast! When you combine the Lincoln DTF with your present operation – greater things happen even faster. Perfect for hot, toasted sandwiches, appetizers and more, the compact, flexible

DTF is the perfect fit for any foodservice operation. And the food – perfect taste and texture that keeps customers coming back for more. Easy to clean and use the DTF is excellent for high capacity production – front of the house or the back From QSR chains to convenience stores, the Lincoln DTF delivers great food fast.

Did You Know?

The Lincoln DTF is driving new menu ideas everywhere from major chains to convenience stores.