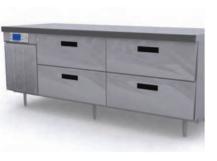

Fresh food fast – Delfield prep and storage solutions

Accelerating your service involves more than how quickly it's cooked. To make your operation truly efficient rely on Delfield technology. The Versa Drawer™ gives you four units in one, saving

you space, lowering your operating costs and increasing productivity in your operation. Each drawer is its own separate compartment and can operate as a refrigerator, a freezer, a thaw cabinet, or a convenience chill unit, independent of the other drawers.