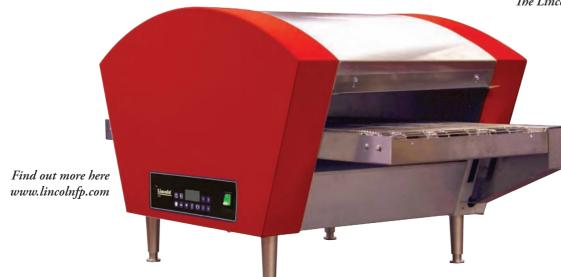

# Speed, flexibility, ground-breaking design

The Lincoln Fusion Toaster, with its groundbreaking parabolic design has a unique heater configuration that allows for products to be fast baked. Flexible, it bakes everything from toasted products, hot toasted sandwiches,

chicken nuggets, pizza, pretzels to a variety of appetizers with speed and consist uniformity – even under heavy load conditions. Designed to a reduced footprint compared to other impingement platforms the unique shape delivers better heat utilization, energy saving features and reduced radiant heat – perfect for front of the house or deli and café style menus.

Expand and enhance your menu with hot toasted menu offerings. The Lincoln Fusion Toaster cooks a wide variety of products - fast.