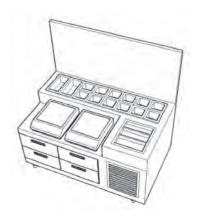

Fresh food fast – Delfield prep and storage solutions

Accelerating your service involves more than how quickly it's cooked. To make your operation truly efficient rely on Delfield technology. The Versa Drawer™ gives you four units in one, saving

you space, lowering your operating costs and increasing productivity in your operation. Each drawer is its own separate compartment and can operate as a refrigerator, a freezer, a thaw cabinet, or a convenience chill unit, independent of the other drawers.

For prep and self serve counters you need to keep food fresh and at safe and proper temperatures too. Delfield LiquitecTM is the solution you need. Liquitec keeps food fresher longer and improves food accessibility and productivity in the kitchen. And, because Liquitec keeps food fresher longer, the amount of time required for your refrigeration compressor to run is reduced so that it takes less energy to keep the pans – and your food – cool!