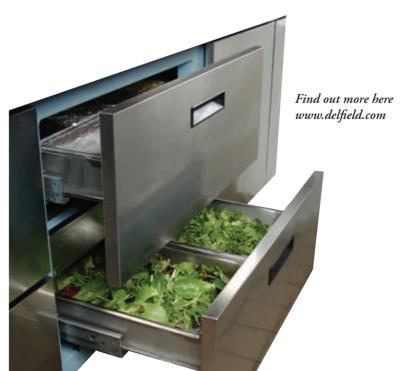

Fresh food fast – Delfield prep and storage solutions

Accelerating your service involves more than how quickly it's cooked. To make your operation truly efficient rely on Delfield technology. The Versa Drawer™ gives you four units in one, saving

you space, lowering your operating costs and increasing productivity in your operation. Each drawer is its own separate compartment and can operate as a refrigerator, a freezer, a thaw cabinet, or a convenience chill unit, independent of the other drawers.