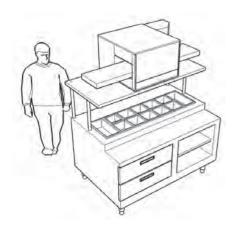

## Fresh, hot sandwiches at "drive-thru" speed

Hot sandwiches at drive-thru speeds without sacrificing quality? You bet!

The Lincoln and Delfield integrated high capacity hot sandwich work station helps turn out delicious hot sandwiches in under 90 seconds.