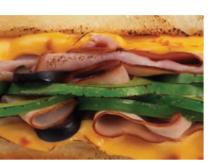

## Fresh, hot sandwiches at "drive-thru" speed

Hot sandwiches at drive-thru speeds without sacrificing quality? You bet!

The Lincoln and Delfield integrated high capacity hot sandwich work station helps turn out delicious hot sandwiches in under 90 seconds.