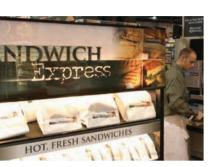

## Fresh, hot sandwiches at "drive-thru" speed

Hot sandwiches at drive-thru speeds without sacrificing quality? You bet!

The Lincoln and Delfield integrated high capacity hot sandwich work station helps turn out delicious hot sandwiches in under 90 seconds.