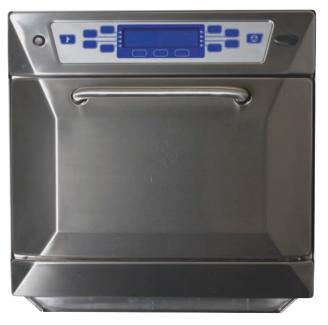

### Fast, done right

It's easy to cook something fast. But food fast isn't good enough anymore. Merrychef gets it done right, too. It cooks, bakes, toasts and browns up to 15X faster. And, with full "vent less cooking" builtin, the Merrychef 402 delivers unprecedented flexibility and speed

and convenience. Merrychef's exclusive Menu Key TM technology holds up to 99 pre-programmed recipes so anyone can cook a wide range of entrees, appetizers, convenience foods and even the very finest cuisine. You can always depend on Merrychef for food that's fast and simple to cook, appetizing in appearance and best of all, delicious!

The Merrychef 402 cooks a wide variety of entrees, appetizers, convenience foods and more at speeds up to 15X faster than conventional ovens.

Find out more here www.merrychefusa.com