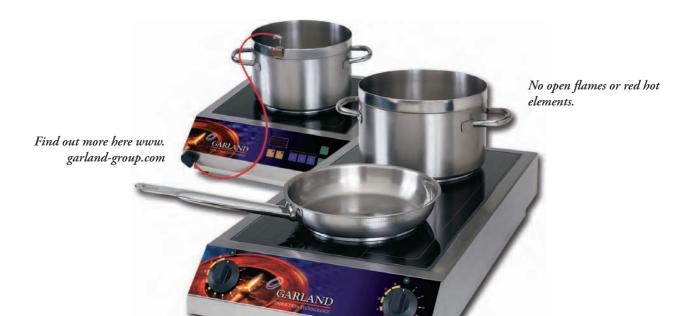

### Less time and energy, greater flexibility and speed.

Fresh is in. It doesn't get any fresher – or faster – than front of the house presentation cooking using Garland Induction Units. Or, incorporate Garland Induction units into multi-task solution centers and watch your productivity soar!

Garland has taken the technology a step further with Induction Griddles. Unprecedented temperature control, faster recovery times than conventional griddles, and heat distribution that's consistent across the entire griddle.

Did You Know?

The Garland Induction Griddle boasts even heat across the entire griddle surface and recovery speeds that blow conventional griddles away.

Available in portable or built-in configurations

The new Garland Induction griddle -revolutionary performance & design.