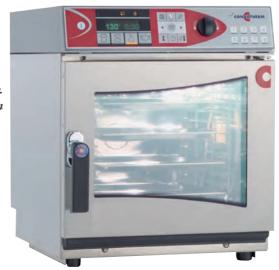

#### Did You Know?

Convotherm® by Cleveland boasts the widest range of model availability in combi-ovens, 28 models, available in both gas and electric, with or without a broiler.

28 models available.

#### Mini space – maximum power

For maximum flexibility and cooking power, in a minimum amount of space the Convotherm Mini delivers both. Combi cooking is revolutionizing the way food is cooked. Often too large or expensive for many operations, the Mini is the perfect

answer to beautifully prepared foods cooked at accelerated speeds! With a footprint of just over 3 square feet Convotherm reduced the size, but left all of the features in. The famous advanced closed system, crisp and tasty and Press & Go – the autopilot for the chef – or cook depending on the size of your operation. Easy to use the quality of the food product produced is unsurpassed.

Mini Combi Oven 606 Perfect for small spaces but with big results