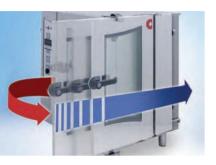

#### Taste freedom

Convotherm® by Cleveland unites the benefits of the world's most sophisticated combi oven steamers into one simple foolproof design. Accelerate cooking, save energy and labor costs while boosting profits and customer satisfaction. The Advanced Closed System™ automatically

regulates moisture and heat for beautiful, consistent and superior food quality. Reduce shrinkage, optimize water and energy use. So flexible, you can bake, broil, roast, grill, steam, stew, blanch, poach, fry and re-therm, all with push button ease. The patented "disappearing door", standard on all Convotherm by Cleveland oven models, is as easy to work around as it is to use.