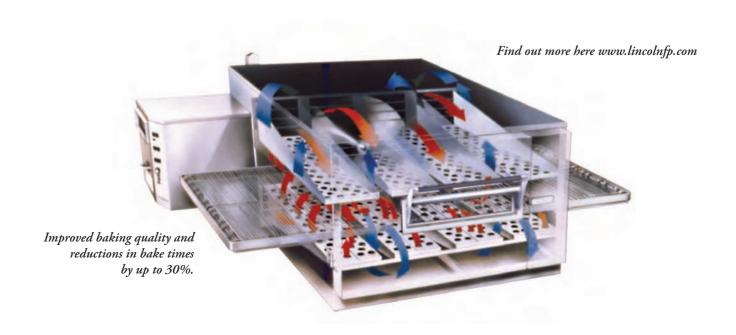

#### Fastbake™ Pizza in 4 minutes

If you're looking to radically decrease your bake times, increase your production capacity, improve on the quality of the product being baked and save on your energy costs – look no further than the Lincoln FastBake oven. Advanced

Impingement Technology makes the FastBake a true Accelerated Cooking Technology oven. Four minute Pizzas? No problem with the FastBake – and with a higher quality result too. In fact due to an increase in tolerance to differences between products, an even greater variety of products, more than ever before, come out perfectly baked – every time. With FastBake's ability to provide a higher level of heat transfer to food – cook times are reduced by an astonishing 10 to 30%.