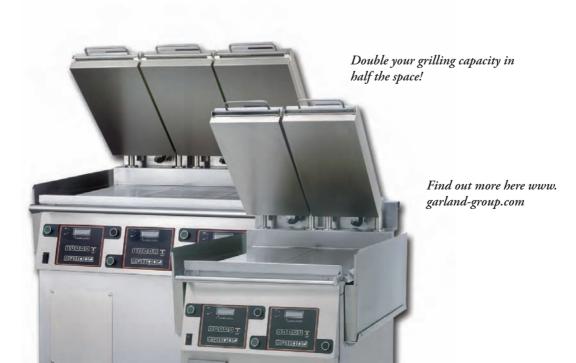

### Grill in half the time. Perfect results every time.

When high volume high efficiency grilling is the key to customer satisfaction and profitability the Xpress Grill by Garland is the perfect solution to get you there fast. When you cook two sides at the same time the results are rapidly reduced cook times and

absolutely delicious results. In many operations consistency and food safety are of the utmost concern for operators. No worry with the Xpress Grill. It's packed with built-in features that ensure both.

#### Did You Know?

The Garland Xpress Grill cook burgers, chops, steaks and more in about half the time of conventional grills and has built-in safety features that ensure food safety.