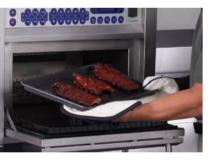

### Fast, done right

It's easy to cook something fast. But food fast isn't good enough anymore. Merrychef gets it done right, too. It cooks, bakes, toasts and browns up to 15X faster. And, with full "vent less cooking" builtin, the Merrychef 402 delivers unprecedented flexibility and speed

and convenience. Merrychef's exclusive Menu Key TM technology holds up to 99 pre-programmed recipes so anyone can cook a wide range of entrees, appetizers, convenience foods and even the very finest cuisine. You can always depend on Merrychef for food that's fast and simple to cook, appetizing in appearance and best of all, delicious!

The Merrychef 402 cooks a wide variety of entrees, appetizers, convenience foods and more at speeds up to 15X faster than conventional ovens.

Find out more here www.merrychefusa.com