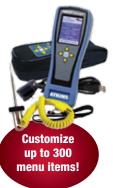

## HACCP MANAGER KIT

Cooper-Atkins newest innovation in thermocouple technology is the HACCP Manager™.

The 37100 is a handheld data-collecting instrument designed to simplify the recording of product temperatures and monitoring of corrective actions in foodservice environments. The HACCP Manager includes a state-of-theart database system designed for reporting, analyzing and storing temperatures and allows data to be transferred between the

thermocouple instrument and PC.

#### **Features:**

- Sets temperature limit alerts
- Records up to 3000 temperatures
- Allows customized corrective actions
- Creates custom checklists