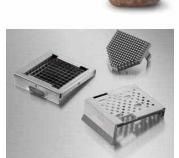

#### FOODSERVICE WATER FILTRATION SYSTEM **PRO SERIES MANIFOLDS**

#### **Benefits**

- Reduces chloramines, chlorine taste and odor. and other offensive contaminants that can adversely affect the taste of beverages.
- Improves the taste of fountain beverages and helps retain the drink's carbonation.
- Sub-micron filtration reduces dirt and particles as small as 1 micron in size.
- Reduces possible health contaminants such as Cryptosporidium and Giardia cysts.
- Protects drink system equipment from clogging, corrosion and abrasive wear.
- Patented cartridge system is simple. quick and easy. Internal filter

parts are never exposed to handling or contamination. Patented quarter-turn connection allows for easy cartridge changes.

FS-HF5-D3ML