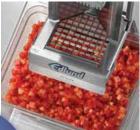

- · Patent Pending
- NSF Certified
- Dices, wedges, cores, cuts fries
- · Even cuts sweet potato fries
- Choose from 1/4", 3/8" or 1/2" dice or fries
- Cuts 6 section or 8 section wedges of potatoes, tomatoes, lemons, limes, etc., and cores apples
- · Extra blade cartridge storage compartment built in to unit
- Cuts up to 6 1/2" long potatoes into fries
- All stainless steel construction
- Quick disconnect unit mounts on wall bracket or table base
- Dishwasher safe
- · Made in the USA