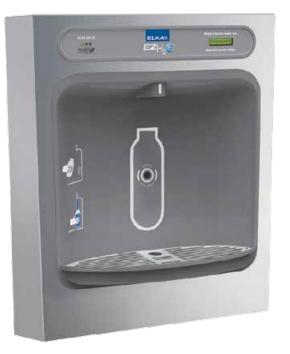

## EZH2O BOTTLE Filling Station

Ideal for education, healthcare facilities, fitness clubs, and hospitality. EZH20 bottle filling station provides convenient hydration, reduces our dependency on plastic water bottles, provides a rapid fill water to quench thirst and help minimize disposable plastic bottle waste.

- The EZH20 bottle filling station fill rate\* is 1.1-1.5 gpm; 3 times faster than a traditional drinking fountain
- · One-handed operation allows for a quick fill between activities
- The electronic sensor provides touchless, sanitary operation; just place and fill
- Available as Filterless or with the WaterSentry® Plus 3000 gallon filter is included (NSF 42 & 53 certified for particulate, chlorine, taste & odor and lead reduction)
- Integrated Silver Agion Anti-microbial protects against mold and mildew growth
- Innovative Green TickerTM counts the quantity of bottles saved from land fills
- \* Fill rate is 1.1 gpm for refrigerated units and 1.5 gpm for non-refrigerated units