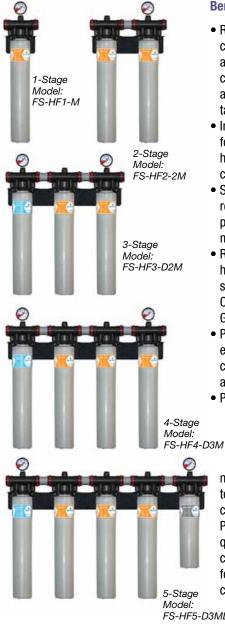

#### FOODSERVICE WATER FILTRATION SYSTEM **PRO SERIES MANIFOLDS**

#### **Benefits**

- Reduces chloramines, chlorine taste and odor. and other offensive contaminants that can adversely affect the taste of beverages.
- Improves the taste of fountain beverages and helps retain the drink's carbonation.
- Sub-micron filtration reduces dirt and particles as small as 1 micron in size.
- Reduces possible health contaminants such as Cryptosporidium and Giardia cysts.
- Protects drink system equipment from clogging, corrosion and abrasive wear.
- Patented cartridge system is simple. quick and easy. Internal filter

parts are never exposed to handling or contamination. Patented quarter-turn connection allows for easy cartridge changes.

FS-HF5-D3ML