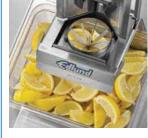

- · Patent Pending
- NSF Certified
- Dices, wedges, cores, cuts fries
- · Even cuts sweet potato fries
- Choose from 1/4", 3/8" or 1/2" dice or fries
- Cuts 6 section or 8 section wedges of potatoes, tomatoes, lemons, limes, etc., and cores apples
- · Extra blade cartridge storage compartment built in to unit
- Cuts up to 6 1/2" long potatoes into fries
- All stainless steel construction
- Quick disconnect unit mounts on wall bracket or table base
- Dishwasher safe
- · Made in the USA